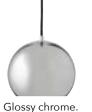

## PENDANT Ø18 CM.

Learn more about e.g. Kelvin, Lumen, Watt - see our homepage. Click <u>here</u>.

Art.no. 100188 Black fabric cord

PAGE 20

Art.no. 100199 Black fabric cord

Glossy copper. Art.no. 100175 Black fabric cord