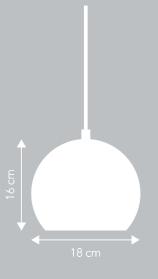

## PENDANT Ø18 CM.

Learn more about e.g. Kelvin, Lumen, Watt - see our homepage. Click <u>here</u>.

Art.no. 100188 Black fabric cord

PAGE 20

Art.no. 100199 Black fabric cord

Glossy copper. Art.no. 100175 Black fabric cord