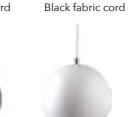

## PENDANT Ø18 CM.

Learn more about e.g. Kelvin, Lumen, Watt - see our homepage. Click <u>here</u>.

Art.no. 100188 Black fabric cord

PAGE 20

Art.no. 100199 Black fabric cord

Glossy copper. Art.no. 100175 Black fabric cord