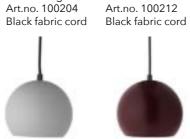

Art.no. 100186

Matt petrol blue. Matt white. Art.no. 100164 Art.no. 100201 Black fabric cord White fabric cord

Matt Dark green. Matt dust blue structure. Art.no. 100204

Art.no. 100214 Art.no. 100209