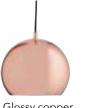

## PENDANT Ø18 CM.

Learn more about e.g. Kelvin, Lumen, Watt - see our homepage. Click <u>here</u>.

Art.no. 100188 Black fabric cord

PAGE 20

Art.no. 100199 Black fabric cord

Glossy copper. Art.no. 100175 Black fabric cord