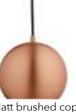

Matt dark grey. Art.no. 100205 Black fabric cord

Matt antique brass. Matt cobalt blue Art.no. 100167 Black fabric cord

Matt light grey. Art.no. 100208 Grey fabric cord

Art.no. 100207 Black fabric cord

Matt brushed copper. Brushed Satin. Art.no. 100182 Black fabric cord