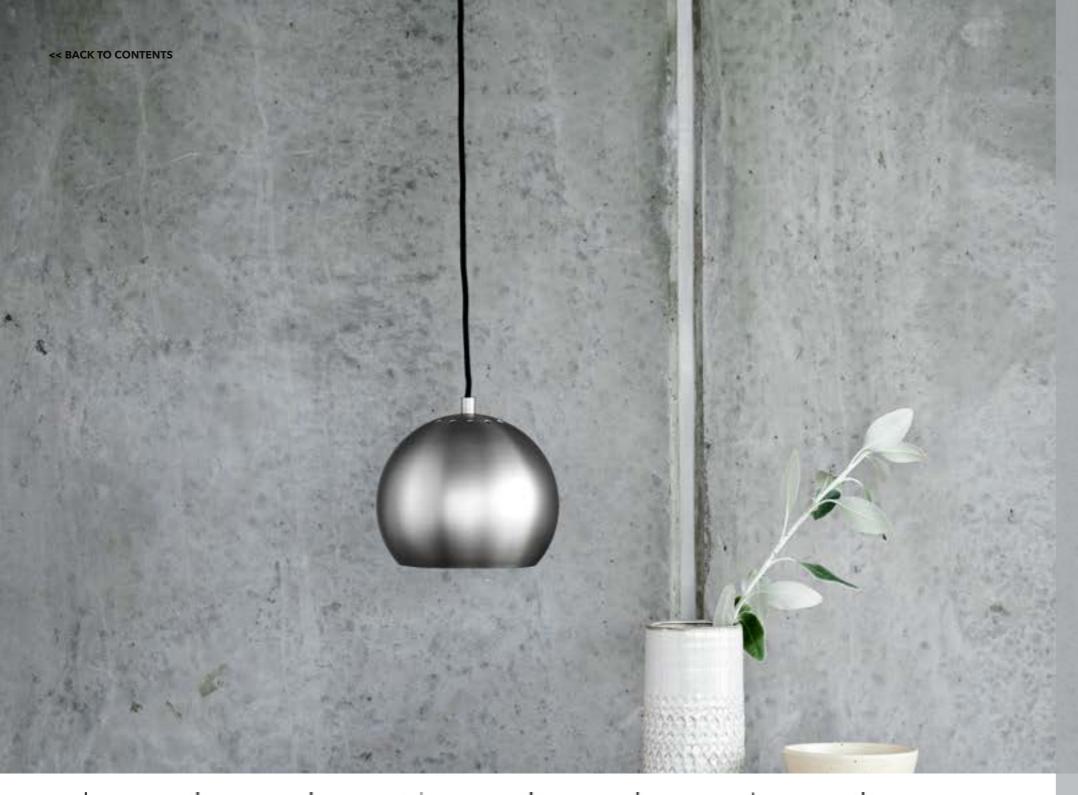

## PENDANT Ø18 CM.

Learn more about e.g. Kelvin, Lumen, Watt - see our homepage. Click <u>here</u>.

Art.no. 100188 Black fabric cord

PAGE 20

Art.no. 100199 Black fabric cord

Glossy copper. Art.no. 100175 Black fabric cord