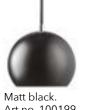

## PENDANT Ø18 CM.

Learn more about e.g. Kelvin, Lumen, Watt - see our homepage. Click <u>here</u>.

Art.no. 100188 Black fabric cord

PAGE 20

Art.no. 100199 Black fabric cord

Glossy copper. Art.no. 100175 Black fabric cord