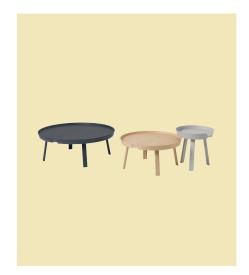

# AROUND COFFEE TABLE

THOMAS BENTZEN ON THE DESIGN "Around is a table to my liking. It has a modern and unique identity and the material and craftsmanship express distinct Scandinavian references. Around is stable and durable and it will keep your coffee exactly where it belongs."

# DESCRIPTION

With three sizes and many color finishes you can combine your own unique Around set-up for your living room or lounge.