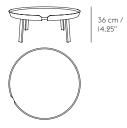

# AROUND COFFEE TABLE

THOMAS BENTZEN ON THE DESIGN "Around is a table to my liking. It has a modern and unique identity and the material and craftsmanship express distinct Scandinavian references. Around is stable and durable and it will keep your coffee exactly where it belongs."

## EXTRA LARGE



Ø 95 cm / 37.5"

#### LARGE



Ø 72 cm / 28.25"

SMALL



Ø 45 cm / I7.75"





## **DESIGNED BY / YEAR OF DESIGN**

Thomas Bentzen / 2011

#### ABOUT THE DESIGNER

Thomas Bentzen, former designer at Louise Campell Studio, started his own studio in 2010. He is co-founder of the design collective REMOVE and his products have received international recognition at fairs and exhibitions all over the world.

#### CATEGORY

Coffee table

## ENVIRONMENT

Indoor

# **COUNTRY OF PRODUCTION**

Latvia

# PREASSEMBLED

No

# DESCRIPTION

With three sizes and many color finishes you can combine your own unique Around set-up for your living room or lounge.

# PRODUCTION PROCESS

The wood is carefully cut, bend, glued together and polished to create a unique table. The strong lacquered surface protects