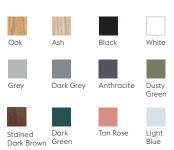

# MATERIAL

Oak tables made from oak plywood and solid oak legs with PU lacquer or water-based lacquer. Colored tables made from MDF or ash plywood and solid ash legs with PU lacquer or water-based lacquer.