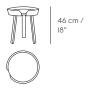

# AROUND COFFEE TABLE

THOMAS BENTZEN ON THE DESIGN "Around is a table to my liking. It has a modern and unique identity and the material and craftsmanship express distinct Scandinavian references. Around is stable and durable and it will keep your coffee exactly where it belongs."

## EXTRA LARGE



Ø 95 cm / 37.5"

#### LARGE



Ø 72 cm / 28.25"

SMALL



Ø 45 cm / I7.75"





## **DESIGNED BY / YEAR OF DESIGN**

Thomas Bentzen / 2011

#### ABOUT THE DESIGNER

Thomas Bentzen, former designer at Louise Campell Studio, started his own studio in 2010. He is co-founder of the design collective REMOVE and his products have received international recognition at fairs and exhibitions all over the world.

#### CATEGORY

Coffee table

## ENVIRONMENT

Indoor

# **COUNTRY OF PRODUCTION**

Latvia

# PREASSEMBLED

No

# DESCRIPTION

With three sizes and many color finishes you can combine your own unique Around set-up for your living room or lounge.

# PRODUCTION PROCESS

The wood is carefully cut, bend, glued together and polished to create a unique table. The strong lacquered surface protects the tables from the wear and tear of everyday use.

# MAT