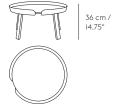

# AROUND COFFEE TABLE

THOMAS BENTZEN ON THE DESIGN "Around is a table to my liking. It has a modern and unique identity and the material and craftsmanship express distinct Scandinavian references. Around is stable and durable and it will keep your coffee exactly where it belongs."

## EXTRA LARGE



Ø 95 cm / 37.5"

#### LARGE



Ø 72 cm / 28.25"

SMALL



Ø 45 cm / I7.75"





## **DESIGNED BY / YEAR OF DESIGN**

Thomas Bentzen / 2011

#### ABOUT THE DESIGNER

Thomas Bentzen, former designer at Louise Campell Studio, started his own studio in 2010. He is co-founder of the design collective REMOVE and his products have received international recognition at fairs and exhibitions all over the world.

#### CATEGORY

Coffee table

## ENVIRONMENT

Indoor

# **COUNTRY OF PRODUCTION**

Latvia

# PREASSEMBLED

No

# DESCRIPTION

With three sizes and many color finishes you can combine your own unique Around set-up for your living room or lounge.

# PRODUCTION PROCESS

The wood is carefully cut, bend, glued together and polished to create a unique table. The strong lacquered surface protects the tables from the wear and t