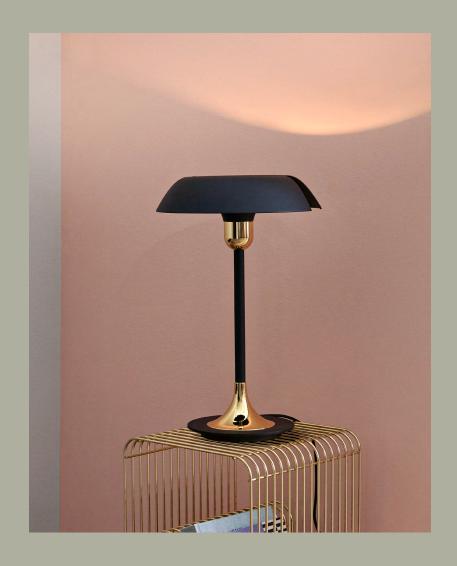

# CYCNUS TABLE LAMP

Product sheet

### **SPECIFICATIONS**

PRODUCT TYPE Table lamp PRODUCT NAME **CYCNUS** Black & Gold COLOURS Taupe & Gold DIMENSION Ø:30 H:46,5 cm Cord lenght: 300 cm 2,98 kg WEIGHTMATERIALLampshade: Aluminum with powder coating Body: Iron with powder coating Deco: Aluminum with brass plating Socket: Porcelain Switch: Plastic Cord: Black textile L:36 W:36 H:52,5 cm