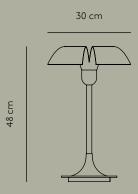

### **SPECIFICATIONS**

PRODUCT TYPE Table lamp PRODUCT NAME **CYCNUS** Black & Gold COLOURS Taupe & Gold DIMENSION Ø:30 H:46,5 cm Cord lenght: 300 cm 2,98 kg WEIGHTMATERIALLampshade: Aluminum with powder coating Body: Iron with powder coating Deco: Aluminum with brass plating Socket: Porcelain Switch: Plastic Cord: Black textile L:36 W:36 H:52,5 cm