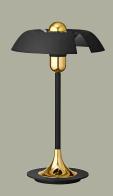

## **VARIATIONS**

### **SPECIFICATIONS**

PRODUCT TYPE Table lamp PRODUCT NAME **CYCNUS** Black & Gold COLOURS Taupe & Gold DIMENSION Ø:30 H:46,5 cm Cord lenght: 300 cm 2,98 kg WEIGHTMATERIALLampshade: Aluminum with powder coating Body: Iron with powder coating Deco: Aluminum with brass plating Socket: Porcelain Switch: Plastic Cord: Black textile L:36 W:36 H:52,5 cm