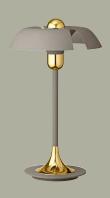

## **VARIATIONS**

### **SPECIFICATIONS**

PRODUCT TYPE Table lamp PRODUCT NAME **CYCNUS** Black & Gold COLOURS Taupe & Gold DIMENSION Ø:30 H:46,5 cm Cord lenght: 300 cm 2,98 kg WEIGHTMATERIALLampshade: Aluminum with powder coating Body: Iron with powder coating Deco: Aluminum with brass plating Socket: Porcelain Switch: Plastic Cord: Black textile L:36 W:36 H:52,5 cm