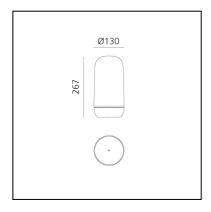

# Gople Portable

## BIG - Bjarke Ingels Group







### LUMINAIRE

- Watt: 2,4W

- Delivered lumens output: 212lm

- CCT: **2700K**- Efficiency: **100%** 

- Efficacy: 106.12lm/W

- CRI: 80

- Dimmer Typology: Slider Dimmer

#### Notes

USB-C Port 3 Intesity levels Up to 32 hours Autonomy Up to 2,4 W 3 hours fast charge

#### **DESCRIPTION**

The Gople family keeps growing, with new versions dedicated to different lighting design languages.

It also becomes a portable lamp that offers an impressive 32-hours of running time without mains electricity. Thus, everyone can be the architect of light in their own space, wherever it may be.

Every element is designed to guarantee excellent light quality with high efficiency and low energy consumption. Long running times unplugged go hand- in-hand with rapid recharging times.

The soft, diffused l