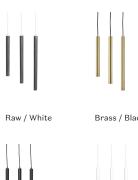

## VARIATIONS

Black / Black

White / White

The Pipe Lamp is available in 3 heights (40, 48, 56 cm).