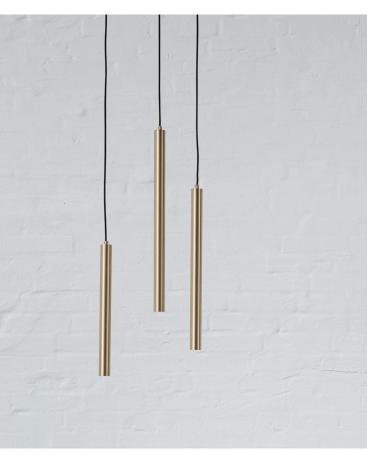

# PIPF

by Rune Krøjgaard & Knut Bendik Humlevik

The Pipe Lamp is an energy-saving lamp made from traditional steel pipes and features an included LED bulb.

The Pipe series are formed by the inspiration of the industry, where pipes are often necessary for daily operations.

The lamp is clearly part of a family that teams up with its different heights - for in both industry and installation, a pipe seldom comes alone. The light from the LED bulb provides a directional warm tone.

The Pipe Lamp is available in 3 heights (40, 48, 56 cm).

#### DIMENSIONS

PIPE ONE

Height: 40 cm Diameter: 3,5 cm

PIPE TWO

Height: 48 cm Diameter: 3,5 cm

PIPE THREE

Height: 56 cm Diameter: 3,5 cm