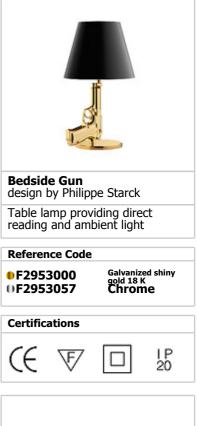

## **BEDSIDE GUN**

| Mounting              | : Table                                                                                                                                                                                                                                                                                   |
|-----------------------|-------------------------------------------------------------------------------------------------------------------------------------------------------------------------------------------------------------------------------------------------------------------------------------------|
| Lamps description     | : 1 x MAX 75W E27 HSGS/F                                                                                                                                                                                                                                                                  |
| Environment           | : Indoor                                                                                                                                                                                                                                                                                  |
| Finish                | : Chrome, Galvanized shiny gold 18 K                                                                                                                                                                                                                                                      |
| Technical description | : Small table lamp providing direct reading and<br>ambient lighting. Body is die cast aluminum with<br>an overmolded polymer coating and gloss 18K<br>gold plated or chrome finish. Matte black or<br>white plasticized paper shade with an internal<br>gold silkscreened or grey finish. |
| ELECTRICAL            |                                                                                                                                                                                                                                                                                           |
| Switching             | : ON/OFF switch and 0-100% black dimmer fitted<br>on black fabric covered bipolar power cord.                                                                                                                                                                                             |
| Voltage (V)           | : 220/240                                                                                                                                                                                                                                                                                 |
| PHYSICAL              |                                                                                                                                                                                                                                                                                           |
| Shape                 | : Base round                                                                                                                                                                                                                                                                              |
| Supply                | : Power cord                                                                                                                                                                                                                                                                              |
| Cord length(mm)       | : 1500                                                                                                                                                                                                                                                                                    |
| Construction material | : Aluminum or Plastic or Plasticized paper                                                                                                                                                                                                                                                |
| Weight (kg)           | : 1,75                                                                                                                                                                                                                                                                                    |