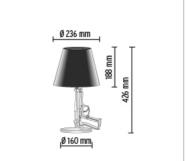

## **BEDSIDE GUN**

| Mounting              | : Table                                                                                                                                                                                                                                                                                   |
|-----------------------|-------------------------------------------------------------------------------------------------------------------------------------------------------------------------------------------------------------------------------------------------------------------------------------------|
| Lamps description     | : 1 x MAX 75W E27 HSGS/F                                                                                                                                                                                                                                                                  |
| Environment           | : Indoor                                                                                                                                                                                                                                                                                  |
| Finish                | : Chrome, Galvanized shiny gold 18 K                                                                                                                                                                                                                                                      |
| Technical description | : Small table lamp providing direct reading and<br>ambient lighting. Body is die cast aluminum with<br>an overmolded polymer coating and gloss 18K<br>gold plated or chrome finish. Matte black or<br>white plasticized paper shade with an internal<br>gold silkscreened or grey finish. |
| ELECTRICAL            |                                                                                                                                                                                                                                                                                           |
| Switching             | : ON/OFF switch and 0-100% black dimmer fitted<br>on black fabric covered bipolar power cord.                                                                                                                                                                                             |
| Voltage (V)           | : 220/240                                                                                                                                                                                                                                                                                 |
| PHYSICAL              |                                                                                                                                                                                                                                                                                           |
| Shape                 | : Base round                                                                                                                                                                                                                                                                              |
| Supply                | : Power cord                                                                                                                                                                                                                                                                              |
| Cord length(mm)       | : 1500                                                                                                                                                                                                                                                                                    |
| Construction material | : Aluminum or Plastic or Plasticized paper                                                                                                                                                                                                                                                |
| Weight (kg)           | : 1,75                                                                                                                                                                                                                                                                                    |