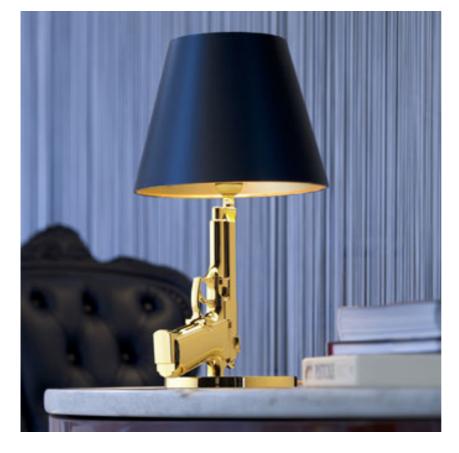

## **BEDSIDE GUN**

| Mounting              | : Table                                                                                                                                                                                                                                                                                   |
|-----------------------|-------------------------------------------------------------------------------------------------------------------------------------------------------------------------------------------------------------------------------------------------------------------------------------------|
| Lamps description     | : 1 x MAX 75W E27 HSGS/F                                                                                                                                                                                                                                                                  |
| Environment           | : Indoor                                                                                                                                                                                                                                                                                  |
| Finish                | : Chrome, Galvanized shiny gold 18 K                                                                                                                                                                                                                                                      |
| Technical description | : Small table lamp providing direct reading and<br>ambient lighting. Body is die cast aluminum with<br>an overmolded polymer coating and gloss 18K<br>gold plated or chrome finish. Matte black or<br>white plasticized paper shade with an internal<br>gold silkscreened or grey finish. |
| ELECTRICAL            |                                                                                                                                                                                                                                                                                           |
| Switching             | : ON/OFF switch and 0-100% black dimmer fitted<br>on black fabric covered bipolar power cord.                                                                                                                                                                                             |
| Voltage (V)           | : 220/240                                                                                                                                                                                                                                                                                 |
| PHYSICAL              |                                                                                                                                                                                                                                                                                           |
| Shape                 | : Base round                                                                                                                                                                                                                                                                              |
| Supply                | : Power cord                                                                                                                                                                                                                                                                              |
| Cord length(mm)       | : 1500                                                                                                                                                                                                                                                                                    |
| Construction material | : Aluminum or Plastic or Plasticized paper                                                                                                                                                                                                                                                |
| Weight (kg)           | : 1,75                                                                                                                                                                                                                                                                                    |