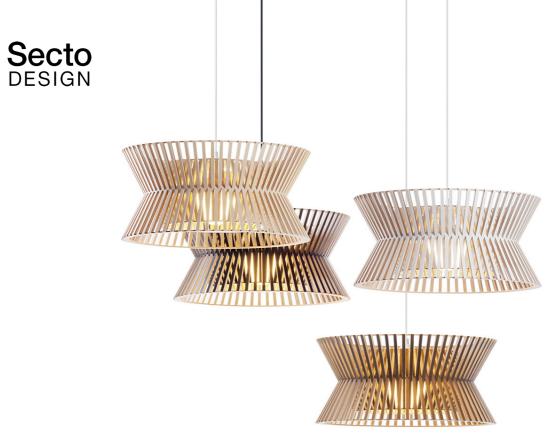

## Kontro 6000 pendant lamp

Kontro 6000 pendant lamp

Handmade of PEFC-certified formpressed birch in Finland by highly skilled craftsmen.

## Product details

Material Formpressed birch slats

Sizes Height 21 cm

Diameter Ø 45 cm Weight 1,5 kg

Package 47 × 47 × 24 cm, 3,0 kg

Light source E27 base, LED max 20 W. Comes with a LED bulb (Airam Decor Opal LED, E27, 9 W,