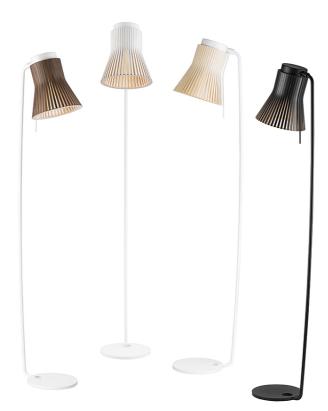

## Petite 4610 floor lamp

Handmade of PEFC-certified formpressed birch in Finland by highly skilled craftsmen.

## Finishing options

Natural birch

White cable + structure painted white frame

White laminated

White cable + structure painted white frame

Black laminated

Black cable + structure painted black frame

Walnut veneer