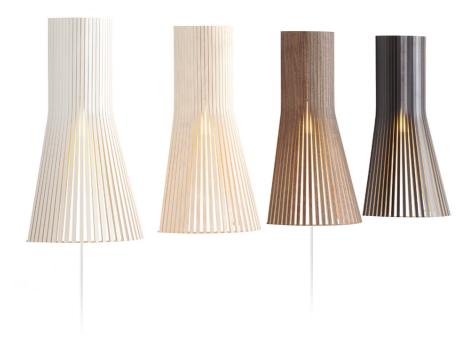

## Finishing options

Natural birch
White cable
White laminated
Black laminated
Walnut veneer
White cable
White cable
Walnut veneer