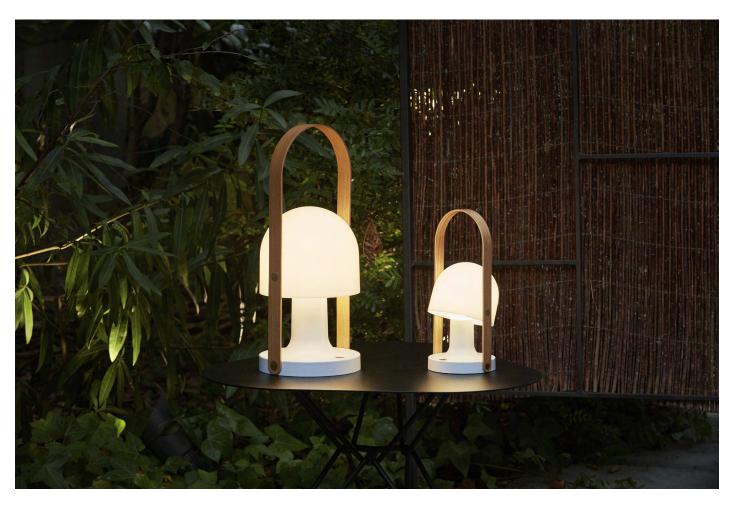

**Download** Energy label

**Download** Assembly instructions

FollowMe Plus complements its classic predecessor. While the original size is perfect for cozy areas, the Plus reproduces the same warmth and quality of light with greater power. This version stands out for its ability to create entire atmospheres, and is great as a table lamp, desk lamp, or even on the floor.