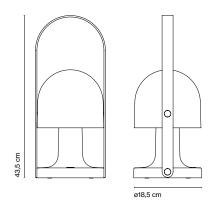

## FollowMe Plus

FollowMe Plus

LED 3,2W 2700K 478lm (included)

White-Oak

Battery life: 5 hours in peak power 10 hours in half power 20 hours in a quarter power

Battery charging time: 10h.

Watch info@marset.com the video