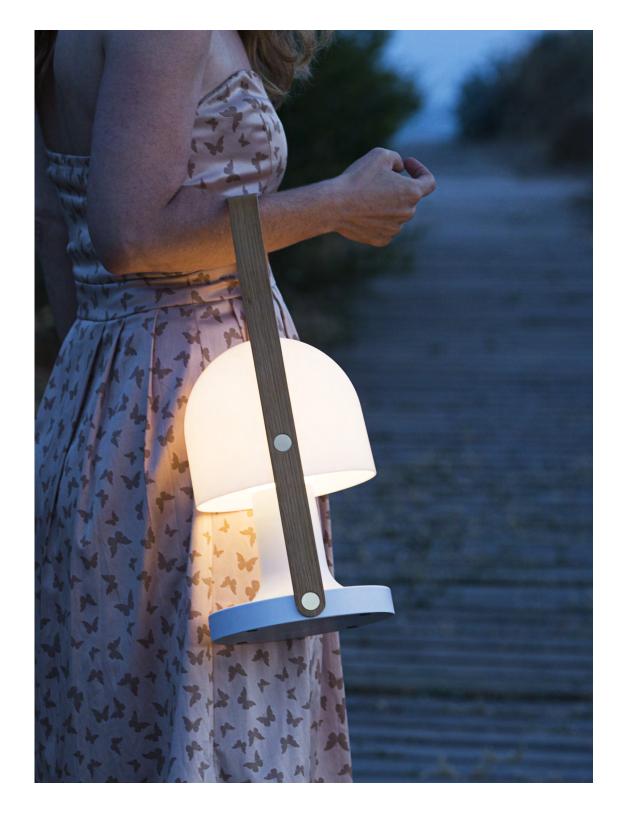

Rocking opal diffuser and white matte polycarbonate body. Plywood handle with natural oak veneer, brass switch and construction details. Five hours of battery life at peak performance.

dimmer\*

\* 3 positions dimmer

**Download** Energy label

**Download** Assembly instructions

FollowMe Plus complements its classic predecessor. While the original size is perfect for cozy areas, the Plus reproduces the same warmth and quality of light with greater power. This version stands out for its ability to create entire atmospheres, and is great as a table lamp, desk lamp, or even on the floor.