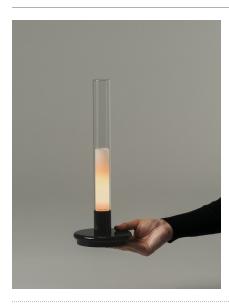

#### **Sylvestrina** Jordi Garcés, Enric Sòria. 1974 Table Lamps

#### 

"It was named after an old fisherman from El Port de la Selva called Silvestre; tall, rugged and elegant. A bottle half-filled with light, or halfempty? Bottle in the half-light. A softly lit oil lamp." - Jordi Garcés and Enric Sòria

The Sylvestrina lamp follows you around. Freed from the moorings of electric wires, now it lights up any conversation, including in its usual place, resting on a table.

Its discreet circular base needs little surface area to house a rechargeable battery. Simply press the outer tube down to activate the switch, adjusting accordingly, to full or medium strength. Sylvestrina is secure in the subtle atmosphere of trust. Like the light of a good oil lamp.