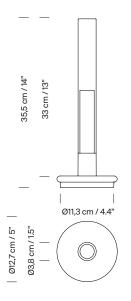

#### **General description:**

Transparent Pyrex glass lampshade. White translucent diffuser. Glossy black zamak base. Switch incorporated into the luminaire with 2 levels of intensity. Li-lon battery. Power Range: 7h on high power - 14h on minimum power. Includes contact charger. Battery charging time: 5h. Electric cable length: 1 m / 39,4"

# Approximate weight (unpacked):

0,65 Kg / 1.4 lb