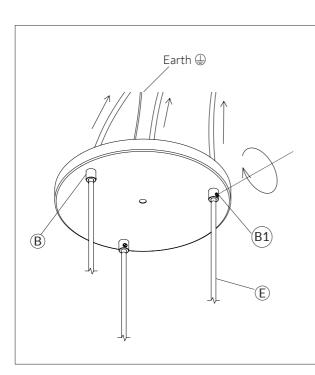

#### STEP 3

Pull pendant cables (E) through cord grips (B) to your desired length. Using a flat head screwdriver, tighten set screws (B1) to secure them.

#### STEP 4

Cut off excess cable and strip wires to expose the copper core. Maintain all double insulation.