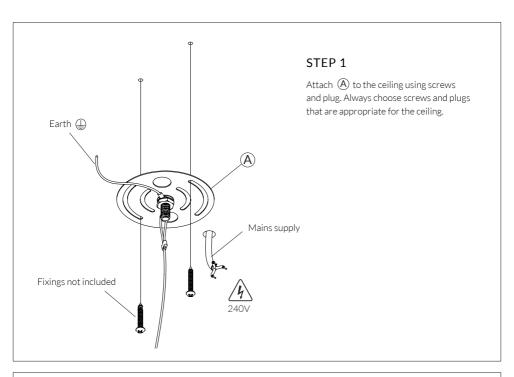

#### **BEFORE STARTING**

We advise the fitting of our ceiling rose and pendant to be performed by a qualified electrician. Please read through these instructions before commencing work, and keep them for future reference. Please take extreme care when carrying out these instructions.

#### **IMPORTANT**

This light fitting must be connected to the supply earth. If your lighting circuit does not have an earth, ask a qualified electrician to provide an earth facility. This light fitting is suitable for indoor use only. This fitting operates on 240V mains voltage. Please visit our website to see our recommended dimmers.

#### WARNING

Always switch off electricity supply at the mains during installation and maintenance. We recommend that the fuse is withdrawn or the circuit breaker is switched off whilst work is in progress. Do not just turn off at the wall switch. All fittings must be installed in accordance with current Building Regulations and IEE Wiring Regulations.