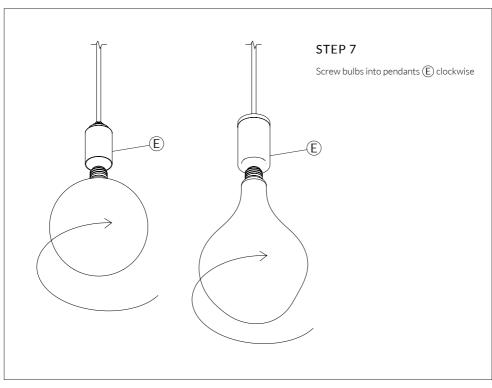

#### STEP 3

Pull pendant cables (E) through cord grips (B) to your desired length. Using a flat head screwdriver, tighten set screws (B1) to secure them.