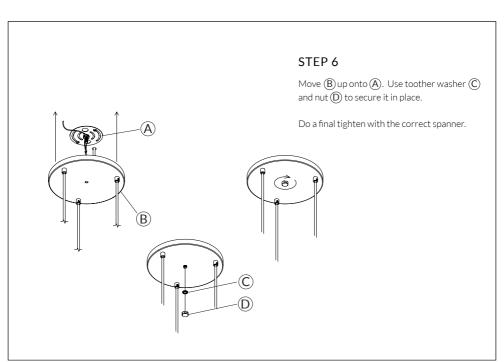

## STEP 5

Connect the pendants, plate and mains wiring as shown.

| CARE AND CLEANING |  |
|-------------------|--|

We recommend cleaning with a soft dry cloth. Do not use abrasive materials as these will damage the finish of the product.