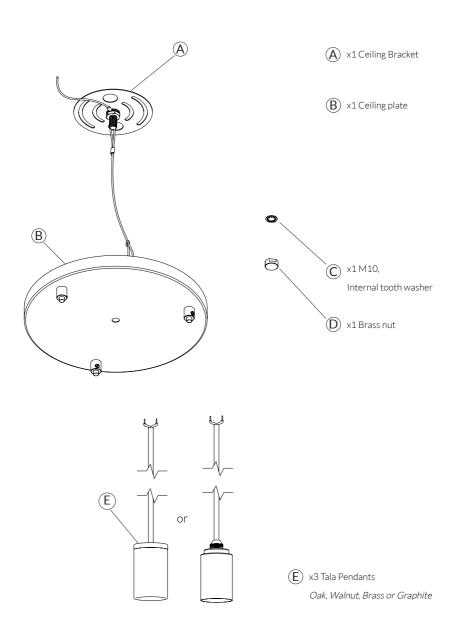

ectricity supply at the mains during installation and maintenance. We recommend that the fuse is withdrawn or the circuit breaker is switched off whilst work is in progress. Do not just turn off at the wall switch. All fittings must be installed in accordance with current Building Regulations and IEE Wiring Regulations.

#### RECOMMENDED EQUIPMENT

- Small flat head screwdriver
- Wire strippers
- Insulation tape
- M10 (17mm) (5/8IN) spanner or Adjustable spanner Further equipment may be required for fixing to your ceiling.

 SKU - CP-WHT-SML-EU
 SKU - CP-BLK-SML-EU

 SKU - CP-WHT-SML-WP-01-EU
 SKU - CP-BLK-SML-GP-01-EU

 SKU - CP-WHT-SML-OP-01-EU
 SKU - CP-BLK-SML-BP-01-EU

 SKU - CP-WHT-SML-BP-01-EU
 SKU - CP-BLK-SML-WP-01-EU















# BASALT - 3 PENDANT SET - PROVIDED COMPONENTS









#### STEP 3

Pull pendant cables (E) through cord grips (B) to your desired length. Using a flat head screwdriver, tighten set screws (B1) to secure them.



#### STEP 4

Cut off excess cable and strip wires to expose the copper core. Maintain all double insulation.

## STEP 5

Connect the pendants, plate and mains wiring as shown.







| CARE AND CLEANING |  |
|-------------------|--|

We recommend cleaning with a soft dry cloth. Do not use abrasive materials as these will damage the finish of the product.

## WARRANTY AND AFTER-CARE

This product has a three-year warranty. Within this time we will replace any parts that have functional defects.

| Please report any faults by emailing: |
|---------------------------------------|
| customerservice@tala.co.uk            |
|