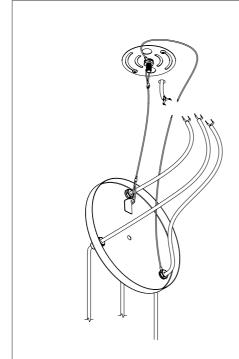

#### STEP 4

Cut off excess cable and strip wires to expose the copper core. Maintain all double insulation.

## STEP 5

Connect the pendants, plate and mains wiring as shown.

| CARE AND CLEANING |  |
|-------------------|--|

We recommend cleaning with a soft dry cloth. Do not use abrasive materials as these will damage the finish of the product.