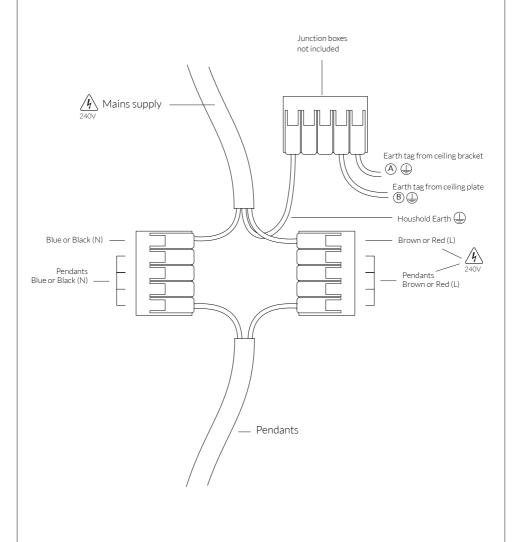

## STEP 5

Connect the pendants, plate and mains wiring as shown.

| CARE AND CLEANING |  |
|-------------------|--|

We recommend cleaning with a soft dry cloth. Do not use abrasive materials as these will damage the finish of the product.