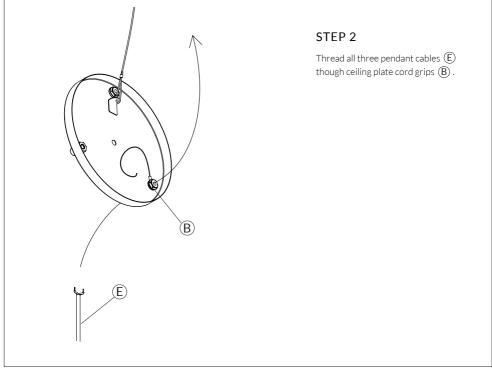

#### STEP 3

Pull pendant cables (E) through cord grips (B) to your desired length. Using a flat head screwdriver, tighten set screws (B1) to secure them.