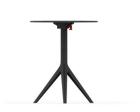

# MARI-SOL Table base h:73cm

MARI-SOL BASE MESA Ø62 H73 MARI-SOL TABLE BASE Ø241/2" H283/4"

### **Description**

Extruded aluminum tube with cast aluminum base coated with epoxy baked painting. Item suitable for indoor and outdoor use. Table top not included.

#### Weight

3.59 Kg