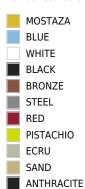

### **COLLAPSIBLE TOP**

Ref. 65010T

Powder coated aluminum base with  $90^{\circ}$  collapsable attachment made of polyamide and fiber glass

MOSTAZA

BLUE

WHITE

■ BLACK

BRONZE

STEEL

RED

PISTACHIO

ECRU

SAND

### **Fixed glass**

Ref. 65010V

Powder coated aluminum base with non collapsable aluminum attachment powder coated, made exclusively for our glass tops.

MOSTAZA

BLUE

WHITE

**■** BLACK

BRONZE