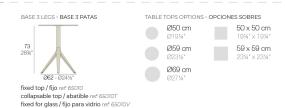

# MARI-SOL Table base h:73cm





MARI-SOL BASE MESA Ø62 H73 MARI-SOL TABLE BASE Ø241/2" H283/4"



## **Features**

### **Description**

Extruded aluminum tube with cast aluminum base coated with epoxy baked painting. Item suitable for indoor and outdoor use. Table top not included.

#### Weight

3.59 Kg



## **FINISHES**

#### **Fixed**

Ref. 65010

Powder coated aluminum base with non collapsable attachment made of polyamide and fiber glass



MELOCOTON NAVY

### **COLLAPSIBLE TOP**

Ref. 65010T

Powder coated aluminum base with  $90^{\circ}$  collapsable attachment made of polyamide and fiber glass

MOSTAZA

BLUE

WHITE

■ BLACK

BRONZE

STEEL

RED

PISTACHIO

ECRU

SAND

### **Fixed glass**

Ref. 65010V

Powder coated aluminum base with non collapsable aluminum attachment powder coated, made exclusively for our glass tops.

MOSTAZA

BLUE

WHITE

**■** BLACK

BRONZE

STEEL

RED
PISTACHIO

ECRU

SAND

# **Optional**

**AVAILABLE TABLE TOPS** 

**AVAILABLE TABLE TOPS**