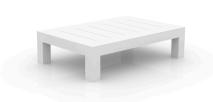

# JUT COFFEE TABLE 120x80x30

# Description 120 - 4714" Made of polyethylene resin by rotational moulding.100% Recyclable. Item suitable for indoor and outdoor use. Available in different finishes. 30 Weight 11 %4" 16 Kg 80 31 ½2" JUT Mesa Baja 120 x 80 JUT Low Table 47¼\* x 31 ½"