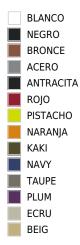

# ACABADOS

## LACADO

Ref. 44403F

Resina de polietileno con un acabado lacado brillo.