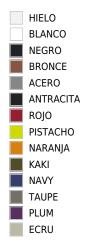

# ACABADOS

### BASIC

Ref. 44403

Resina de polietileno acabado mate.

2

Vondom