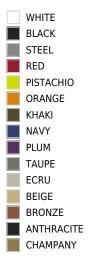

#### BASIC

#### Matt Polyethylene

| WHITE     |
|-----------|
| BLACK     |
| STEEL     |
| RED       |
| PISTACHIO |
| ORANGE    |
| KHAKI     |
| NAVY      |
| PLUM      |
| TAUPE     |
|           |

1

FRAME Chair