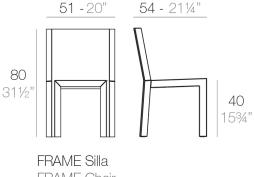

eatures**

#### Description

Made of polyethylene resin by rotational moulding. 100% Recyclable. Item suitable for indoor and outdoor use. Available in different finishes.

#### Weight

6.05 Kg

#### Includes

CREVIN Upholstery fabric, that as and natural appearance and can be easy cleaned by washing machines, allowing an easy removal of mildew. Suitable for indoor and outdoor use

NAUTIC Soft leather like fabric suitable for indoor and outdoor use. Stantard option for upholstery.

SILVERTEX Vinyl fabric suitable for indoor and outdoor use. Special option for upholstery.

# **FINISHES**

#### BASIC

#### Matt Polyethylene

| WHITE     |
|-----------|
| BLACK     |
| STEEL     |
| RED       |
| PISTACHIO |
| ORANGE    |
| KHAKI     |
| NAVY      |
| PLUM      |
| TAUPE     |
|           |



1

FRAME Chair

Vondom



### LACQUERED

Ref. 54093F

#### Lacquered Polyethylene



# FABRIC

# CREVIN

#### Ref. 54093CO

Vinyl fabric suitable for indoor and outdoor use. Special option for upholstery. Vinyl fabric suitable for indoor and outdoor use. Special option for upholstery.



#### NAUTIC

#### Ref. 54093CO

Vinyl fabric suitable for indoor and outdoor use. Special option for upholstery. Vinyl fabric suitable for indoor and outdoor use. Special option for upholstery.

| ECRU 3111      |
|----------------|
| BRONZE 3120    |
| WHITE 3102     |
| RED 3117       |
| BEIGE 3105     |
| PLUM 3119      |
| STEEL 3112     |
| ACUALIS NAPA41 |
| BLACK 3126     |
| ORANGE 3115    |

# SILVERTEX

#### Ref. 54093CO

Vinyl fabric suitable for indoor and outdoor use. Special option for uph