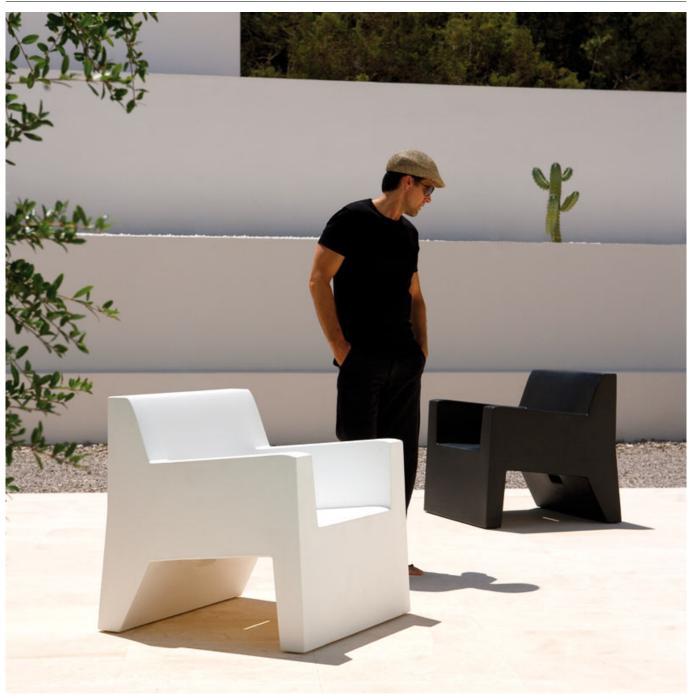

# JUT LOUNGE CHAIR

# **By Studio Vondom**

The Jut collection was the first collection of minimalist outdoor furniture created by Vondom Studio; which was characterized by it's ergonomic shapes, functionality and because it was 100% recyclable.

The different products that compose this collection: lounger, sofa, armchair, chair, armchair, tables, stools and high table, are manufactured by the rotational molding process, with a polyethylene resin; wich is a 100% reciclable.