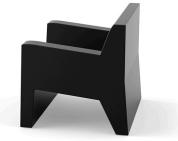

# JUT LOUNGE CHAIR

# **By Studio Vondom**

The Jut collection was the first collection of minimalist outdoor furniture created by Vondom Studio; which was characterized by it's ergonomic shapes, functionality and because it was 100% recyclable.

#### Description

Made of polyethylene resin by rotational moulding.100% Recyclable. Item suitable for indoor and outdoor use. Available in different finishes.