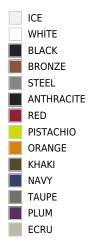

# **FINISHES**

### BASIC

Ref. 44401

#### Matt Polyethylene

1

#### BEIGE

### LACQUERED

Ref. 44401F

Lacquered Polyethylene