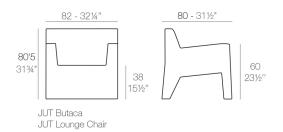

was characterized by it's ergonomic shapes, functionality and because it was 100% recyclable.

The different products that compose this collection: lounger, sofa, armchair, chair, armchair, tables, stools and high table, are manufactured by the rotational molding process, with a polyethylene resin; wich is a 100% reciclable.

This collection is also composed by the "Lisa" outdoor carpets, Bubbles and The Second Ligth lamps, which make this a complete collection for those terrace spaces in which minimalism and exclusivity are an essential. View online: <u>https://www.vondom.com/products/44401</u>

# **Features**

#### Description

Made of polyethylene resin by rotational moulding.100% Recyclable. Item suitable for indoor and outdoor use. Available in different finishes.

### Weight

20 Kg



# **FINISHES**

### BASIC

Ref. 44401

#### Matt Polyethylene



1

#### BEIGE

### LACQUERED

Ref. 44401F

Lacquered Polyethylene



## Optional

### CREVIN

#### SILVERTEX

Upholstery fabric, that as and natural appearance and can be easy cleaned by washing machines, allowing an easy removal of mildew. Suitable for indoor and outdoor use

# NAUTIC

Soft leather like fabric suitable for indoor and outdoor use. Stantard option for upholstery.

Vinyl fabric suitable for indoor and outdoor use. Special option for upholstery.