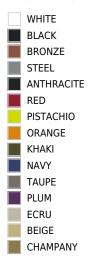

# **FINISHES**

### BASIC

Ref. 44401

#### Matt Polyethylene

1

#### BEIGE

### LACQUERED

Ref. 44401F

Lacquered Polyethylene