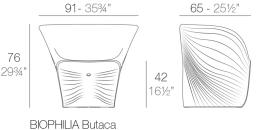

# **BIOPHILIA LOUNGE CHAIR**

#### Description

Made of polyethylene resin by rotational moulding. 100% Recyclable. Item suitable for indoor and outdoor use. Available in different finishes.