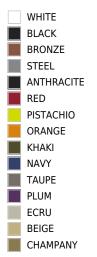

#### Ref. 59002CO

Vinyl fabric suitable for indoor and outdoor use. Special option for upholstery. Vinyl fabric suitable for indoor and outdoor use. Special option for upholstery.

| PLUM 3119      |
|----------------|
| STEEL 3112     |
| ACUALIS NAPA41 |
| BLACK 3126     |
| ORANGE 3115    |
| ECRU 3111      |
| BRONZE 3120    |
|                |

#### Ref. 59002CO

Vinyl fabric suitable for indoor and outdoor use. Special option for upholstery. Vinyl fabric suitable for indoor and outdoor use. Special option for upholstery.

| WHITE 4004     |
|----------------|
| CHAMPAGNE 1051 |
| ECRU 0009      |
| BRONZE 0005    |
| KHAKI 5009     |
| STEEL 4001     |
| PLUM 2016      |
| NAVY 3068      |
| BEIGE 1010     |
| PISTACHIO 5008 |
| TAUPE 4024     |
|                |