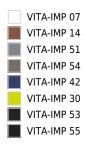

it with internal lighting with battery-powered RGBW LED technology. Includes charger and remote control for switching colors and charger. Available only in matte ice white finish.

ICE

#### **RGBW LED DMX BATTERY**

#### Ref. 59002DY

Unit with internal lighting with RGBW LED technology and remote control unit for switching colors. Also controlLED by DMX-1024 (wireless), enabling communication between one or more products simultaneously via the DMX transmitter (not included). There are two options to choose from: Professional XLR DMX and Home WIFI DMX. (Remote control included).

ICE

### FABRIC

#### CREVIN

#### Ref. 59002CO

Vinyl fabric suitable for indoor and outdoor use. Special option for upholstery. Vinyl fabric suitable for indoor and outdoor use. Special option for upholstery.



### NAUTIC

#### Ref. 59002CO

Vinyl fabric suitable for indoor and outdoor use. Special option for upholstery. Vinyl fabric suitable for indoor and outdoor use. Special option for upholstery.

| PLUM 3119      |
|----------------|
| STEEL 3112     |
| ACUALIS NAPA41 |
| BLACK 3126     |
| ORANGE 3115    |
| ECRU 3111      |
| BRONZE 3120    |
|                |

3

### SILVERTEX

#### Ref. 59002CO

Vinyl fabric suitable for indoor and outdoor use. Special option for upholstery. Vinyl fabric suitable for indoor and outdoor use. Special option for upholstery.

| WHITE 4004     |
|----------------|
| CHAMPAGNE 1051 |
| ECRU 0009      |
| BRONZE 0005    |
| KHAKI 5009     |
| STEEL 4001     |
| PLUM 2016      |
| NAVY 3068      |
| BEIGE 1010     |
| PISTACHIO 5008 |
| TAUPE 4024     |
|