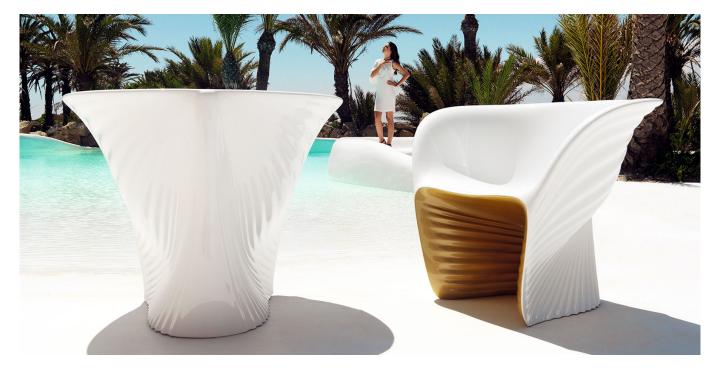

# **BIOPHILIA LOUNGE CHAIR**

### **By Ross Lovegrove**

The BIOPHILIA Collection explores a new avenue of design that forms a dialogue between time, shape and space. It combines the trend-setting natural design of the Sagrada Famila by Antonio Gaudi, VONDOM's expertise in advanced rotational moulding technology and the ongoing line of research of digital transference into contemporary design. Taken out of craft and into the 21st century's progressive domain of polymerization and industry, BIOPHILIA is a collection that acknowledges this lineage but pushes the boundaries between material structure and shape into a new modern territory as yet unseen, diametrically opposed to modernism in its expression.s.

#### Description

Made of polyethylene resin by rotational moulding. 100% Recyclable. Item suitable for indoor and outdoor use. Available in different finishes.