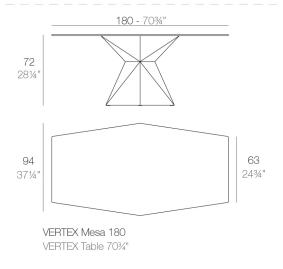

# **VERTEX TABLE**

### **By Karim Rashid**

VERTEX is a set of table and chairs with triangular planes which join dynamically together to create comfortable forms suitable for dining or meeting rooms, banquet or lecture halls and other casual needs. VERTEX looks as if it was chiseled from a single block of material, what remains is structural yet, beautiful. The VERTEX collection was created to integrate a more conceptual architectural piece into our space, to give it a more sophisticated touch.