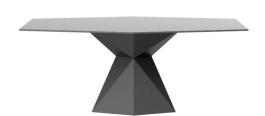

# **VERTEX TABLE**

### **By Karim Rashid**

VERTEX is a set of table and chairs with triangular planes which join dynamically together to create comfortable forms suitable for dining or meeting rooms, banquet or lecture halls and other casual needs. VERTEX looks as if it was chiseled from a single block of material, what remains is structural yet, beautiful. The VERTEX collection was created to integrate a more conceptual architectural piece into our space, to give it a more sophisticated touch.