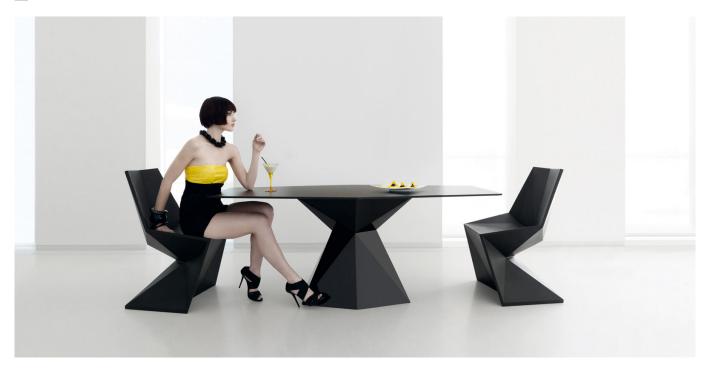

# **VERTEX TABLE**

### **By Karim Rashid**

VERTEX is a set of table and chairs with triangular planes which join dynamically together to create comfortable forms suitable for dining or meeting rooms, banquet or lecture halls and other casual needs. VERTEX looks as if it was chiseled from a single block of material, what remains is structural yet, beautiful. The VERTEX collection was created to integrate a more conceptual architectural piece into our space, to give it a more sophisticated touch.