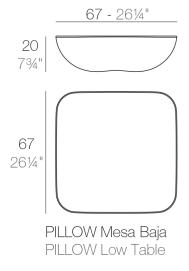

# **PILLOW COFEE TABLE**

# By Stefano Giovannoni



View online: https://www.vondom.com/products/55002



### **Features**

### **Description**

Made of polyethylene resin by rotational moulding.100% Recyclable. Item suitable for indoor and outdoor use. Available in different finishes.

#### Weight

5 Kg



# **FINISHES**

#### **BASIC**

Pof 55002

#### Matt Polyethylene

ICE

WHITE

■ BLACK

BRONZE

STEEL

ANTHRACITE

RED

PISTACHIO

ORANGE

KHAKI

NAVY

PLUM
TAUPE

ECRU

BEIGE

# **LACQUERED**

Ref. 55002F

Lacquered Polyethylene

WHITE

BLACK

BRONZE

STEEL

ANTHRACITE

RED

PISTACHIO

ORANGE

KHAKI

NAVY

PLUM

TAUPE

ECRU

BEIGE

CHAMPANY

#### LIGHTING

\_\_\_\_\_

#### LIGHT

Ref. 55002W

White internally lit unit with LED technology. Available only in matte ice white finish.

ICE

### **RGBW LED**

Ref. 55002L

Unit with internal lighting with RGBW LED technology and remote control unit for switching colors. Available only in matte ice white finish. Remote control included.

ICE

#### **RGBW LED DMX**

Ref. 55002D

Unit with internal lighting with RGBW LED technology and remote con