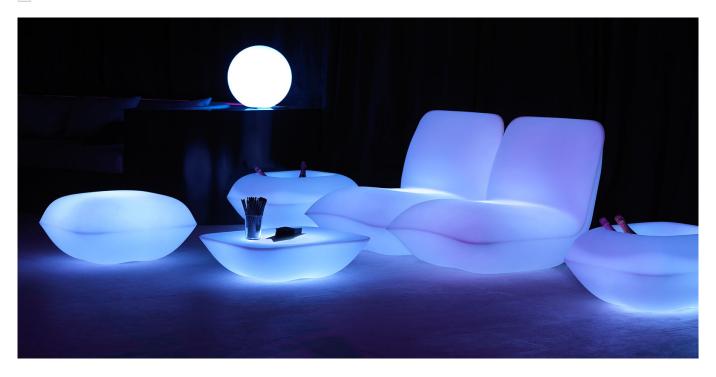

#### LIGHT

Ref. 55002W

White internally lit unit with LED technology. Available only in matte ice white finish.

ICE

### **RGBW LED**

Ref. 55002L

Unit with internal lighting with RGBW LED technology and remote control unit for switching colors. Available only in matte ice white finish. Remote control included.

ICE

#### **RGBW LED DMX**

Ref. 55002D

Unit with internal lighting with RGBW LED technology and remote control unit for switching colors. Also controlLED by DMX-1024 (wireless), enabling communication between one or more products simultaneously via the DMX transmitter (not included). There are two options to choose from: Professional XLR DMX and Home WIFI DMX. (Remote control included).

# **RGBW LED BATTERY**

Ref. 55002Y

Unit with internal lighting with battery-powered RGBW LED technology. Includes charger and remote control for switching colors and charger. Available only in matte ice white finish.

# **RGBW LED DMX BATTERY**

Ref. 55002DY

Unit with internal lighting with RGBW LED technology and remote control unit for switching colors. Also controlLED by DMX-1024 (wireless), enabling communication between one or more products simultaneously via the DMX transmitter (not included). There are two options to choose from: Professional XLR DMX and Home WIFI DMX. (Remote control included).