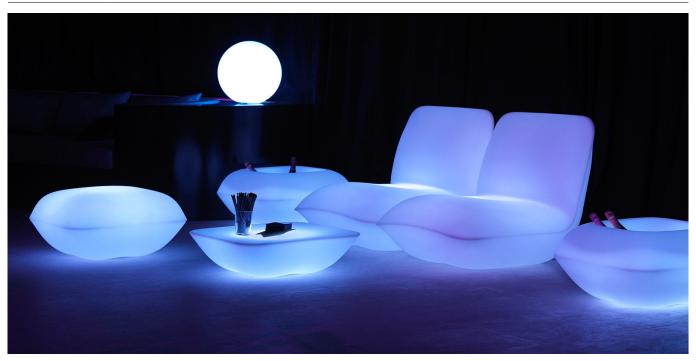

### **RGBW LED BATTERY**

Ref. 55003Y

Unit with internal lighting with battery-powered RGBW LED technology. Includes charger and remote control for switching colors and charger. Available only in matte ice white finish.

ICE

### **RGBW LED DMX BATTERY**

### Ref. 55003DY

Unit with internal lighting with RGBW LED technology and remote control unit for switching colors. Also controlLED by DMX-1024 (wireless), enabling communication between one or more products simultaneously via the DMX transmitter (not included). There are two options to choose from: Professional XLR DMX and Home WIFI DMX. (Remote control included).

ICE

2