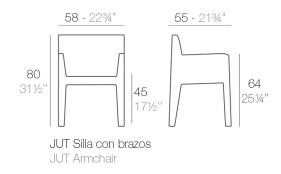

The Jut collection was the first collection of minimalist outdoor furniture created by Vondom Studio; which was characterized by it's ergonomic shapes, functionality and because it was 100% recyclable.

The different products that compose this collection: lounger, sofa, armchair, chair, armchair, tables, stools and high table, are manufactured by the rotational molding process, with a polyethylene resin; wich is a 100% reciclable.

## Weight

9 Kg