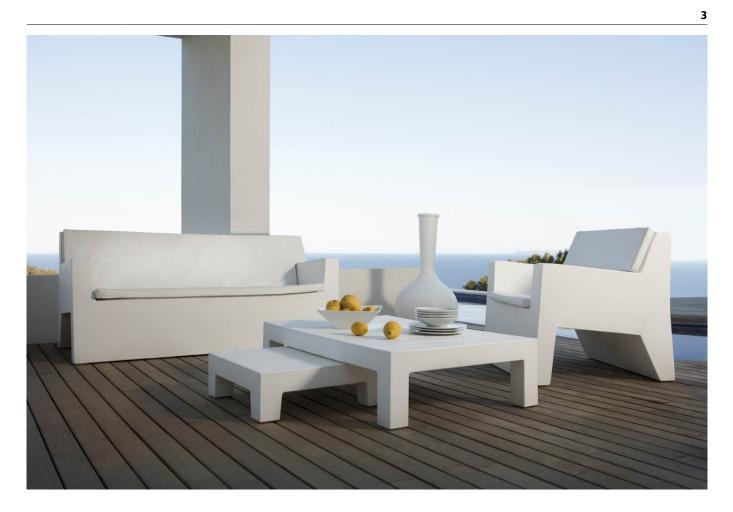

### **By Studio Vondom**

The different products that compose this collection: lounger, sofa, armchair, chair, armchair, tables, stools and high table, are manufactured by the rotational molding process, with a polyethylene resin; wich is a 100% reciclable.

This collection is also composed by the "Lisa" outdoor carpets, Bubbles and The Second Ligth lamps, which make this a complete collection for those terrace spaces in which minimalism and exclusivity are an essential. View online: https://www.vondom.com/products/44402

#### Description

Made of polyethylene resin by rotational moulding.100% Recyclable. Item suitable for indoor and outdoor use. Available in different finishes.