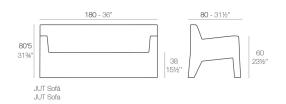

### **By Studio Vondom**



The different products that compose this collection: lounger, sofa, armchair, chair, armchair, tables, stools and high table, are manufactured by the rotational molding process, with a polyethylene resin; wich is a 100% reciclable.

This collection is also composed by the "Lisa" outdoor carpets, Bubbles and The Second Ligth lamps, which make this a complete collection for those terrace spaces in which minimalism and exclusivity are an essential. View online: https://www.vondom.com/products/44402

## **Features**

#### Description

Made of polyethylene resin by rotational moulding.100% Recyclable. Item suitable for indoor and outdoor use. Available in different finishes.

#### Weight

40 Kg

# **FINITURA**

#### BASIC

Resina in polietilene finito opaco







#### BEIGE

#### LACCATO

Ref. 44402F

Resina in polietilene con una finitura laccata brillante



## Optional

#### CREVIN

SILVERTEX

Upholstery fabric, that as and natural appearance and can be easy cleaned by washing machines, allowing an easy removal of mildew. Suitable for indoor and outdoor use

#### NAUTIC

Soft leather like fabric suitable for indoor and outdoor use. Stantard option for upholstery.

Vinyl fabric suitable for indoor and outdoor use. Special option for upholstery.