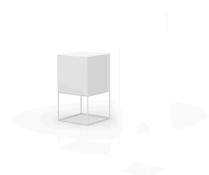

# **VELA CUBE LAMP 40x40x70**

This extensive outdoor furniture and plantpot collection aims to offer the comfort and the quality of interior furniture without losing it's original qualities. VELA is a modulate system with an elementary prismatic geometry that bases its singularity in the balance of its proportions. The elements can combine among themselves to integrate into any space. Their precise volumes create the illusion of hovering some centimetres off the floor, and when they are illuminated they are transformed into floating architectures.

#### Weight

6 Kg

40x40 15¾"x 15¾"

> VELA Lámpara Cubo 70 VELA Lamp Cube 70