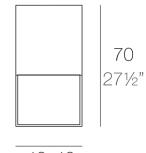

CUBE LAMP 40x40x70**





This extensive outdoor furniture and plantpot collection aims to offer the comfort and the quality of interior furniture without losing it's original qualities. VELA is a modulate system with an elementary prismatic geometry that bases its singularity in the balance of its proportions. The elements can combine among themselves to integrate into any space. Their precise volumes create the illusion of hovering some centimetres off the floor, and when they are illuminated they are transformed into floating architectures.

View online: https://www.vondom.com/products/54064

# **Features**

# **Description**

Made of polyethylene resin by rotational moulding 100% Recyclable. Item suitable for indoor and outdoor use. Available in different finishes.

#### Weight

6 Kg



40x40 15¾"x 15¾"

> VELA Lámpara Cubo 70 VELA Lamp Cube 70

# **LIGHTING**

#### LIGHT

Ref. 54064W

White internally lit unit with LED technology. Available only in matte ice white finish.



### **RGBW LED**

Ref 5/106/1

Unit with internal lighting with RGBW LED technology and remote control unit for switching colors. Available only in matte ice white finish. Remote control included.



#### **RGBW LED DMX**

Ref 54064D

Unit with internal lighting with RGBW LED technology and remote control unit for switching colors. Also controlLED by DMX-1024 (wireless), enabling communication between one or more products simultaneously via the DMX transmitter (not included). There are two options to choose from: Professional XLR DMX and Home WIFI DMX. (Remote control included).

Optional battery