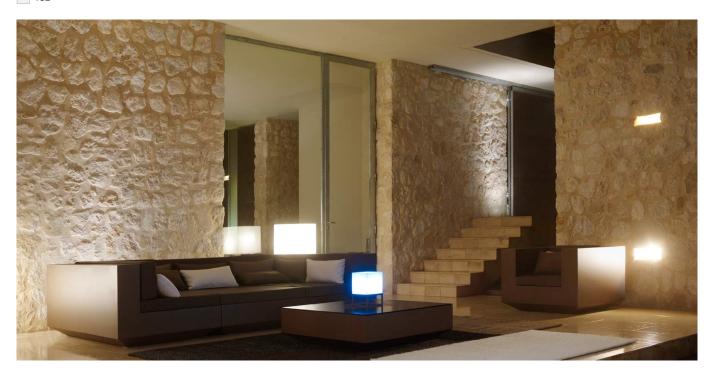

#### LIGHT

Ref. 54064W

White internally lit unit with LED technology. Available only in matte ice white finish.

### **RGBW LED**

Ref 5/106/1

Unit with internal lighting with RGBW LED technology and remote control unit for switching colors. Available only in matte ice white finish. Remote control included.

#### **RGBW LED DMX**

Ref 54064D

Unit with internal lighting with RGBW LED technology and remote control unit for switching colors. Also controlLED by DMX-1024 (wireless), enabling communication between one or more products simultaneously via the DMX transmitter (not included). There are two options to choose from: Professional XLR DMX and Home WIFI DMX. (Remote control included).