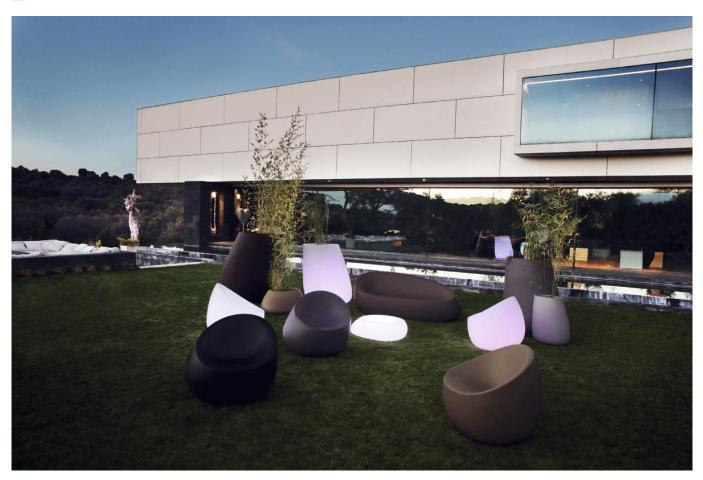

# **STONE PLANTER 105x84x120**

## By Stefano Giovannoni & Elisa Gargan

As its name suggests it appears to be found in nature itself, creating synergism between the natural and the artificial landscape. Stone can fit perfectly into any environment, transmitting its own particular elegance, thanks to its material, as well as its original shape.

### LIGHT

Ref. 55011W

White internally lit unit with LED technology. Available only in matte ice white finish.

ICE