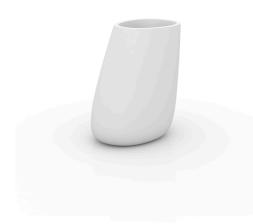

# **STONE PLANTER 105x84x120**

## By Stefano Giovannoni & Elisa Gargan

As its name suggests it appears to be found in nature itself, creating synergism between the natural and the artificial landscape. Stone can fit perfectly into any environment, transmitting its own particular elegance, thanks to its material, as well as its original shape.

### Description

Pot made of polyethylene resin by rotational moulding. 100% Recyclable. Item suitable for indoor and outdoor use. Available in different finishes.