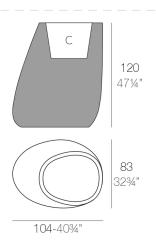

### Weight

25 Kg

STONE Macetero 120C = 105 LSTONE Planter 120 $C = 27\frac{1}{2}$  gal