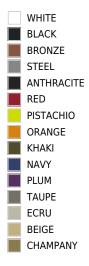

well as its original shape.

View online: https://www.vondom.com/products/55011A

# Features

### Description

Pot made of polyethylene resin by rotational moulding. 100% Recyclable. Item suitable for indoor and outdoor use. Available in different finishes.

### Weight

25 Kg



STONE Macetero 120C = 105 LSTONE Planter 120 $C = 27\frac{1}{2}$  gal

# FINISHES

### BASIC

Ref. 55011A

### Matt Polyethylene

| ICE        |
|------------|
| WHITE      |
| BLACK      |
| BRONZE     |
| STEEL      |
| ANTHRACITE |
| RED        |
| PISTACHIO  |
| ORANGE     |
| KHAKI      |
| NAVY       |
| PLUM       |
| TAUPE      |
| ECRU       |

### SELF-WATERING

Ref. 55011R

Self-watering system included in all planters except those with basic finish



### LACQUERED

Ref. 55011F

Lacquered Polyethylene



# LIGHTING

### LIGHT

Ref. 55011W

White internally lit unit with LED technology. Available only in matte ice white finish.

ICE

### **RGBW LED**

#### Ref. 55011L

Unit with internal lighting with RGBW LED technology and remote control unit for switching colors. Available only in matte ice white finish. Remote control included.

### **RGBW LED DMX**

Ref. 55011D

Unit with internal lighting with RGBW LED technology and remote control unit for switching colors. Also controlLED by DMX-1024 (wireless), enabling communication between one or more products simultaneously via the DMX transmitter (not included). There are two options to choose from: Professional XLR DMX and Home WIFI DMX. (Remote control included). Optional battery

ICE

### **RGBW LED BATTERY**

#### Ref. 55011Y

Unit with i