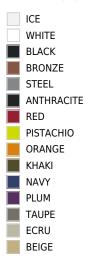

### Matt Polyethylene

| ICE        |
|------------|
| WHITE      |
| BLACK      |
| BRONZE     |
| STEEL      |
| ANTHRACITE |
| RED        |
| PISTACHIO  |
| ORANGE     |
| KHAKI      |
| NAVY       |
| PLUM       |
| TAUPE      |
| ECRU       |