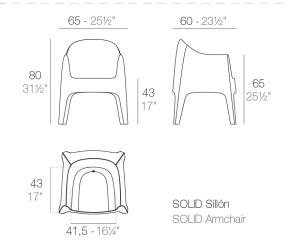

# SOLID ARMCHAIR

### **Description**

Made of injected polypropylene with mineral additives. Stackable. Available in several colors. Item suitable for indoor and outdoor use.

### Weight

7.5 Kg