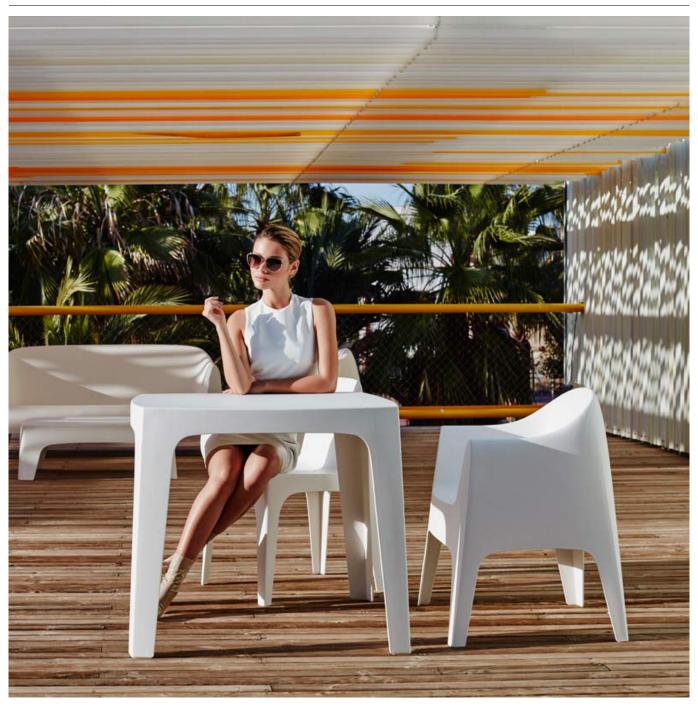

# SOLID ARMCHAIR

## **By Stefano Giovannoni**

It is a group of items which, although being light offer stability thanks to their geometric and well-defined cut, as if they were sculpted from stone. The collection includes a sofa, an armchair, a chair, a chair with armrests, a table and a small table. It is a functional collection due to its collapsability and design.

### **Description**

Made of injected polypropylene with mineral additives. Stackable. Available in several colors. Item suitable for indoor and outdoor use.