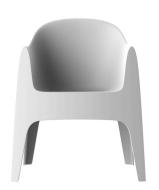

# SOLID ARMCHAIR

## **By Stefano Giovannoni**

It is a group of items which, although being light offer stability thanks to their geometric and well-defined cut, as if they were sculpted from stone. The collection includes a sofa, an armchair, a chair, a chair with armrests, a table and a small table. It is a functional collection due to its collapsability and design.

### **Description**

Made of injected polypropylene with mineral additives. Stackable. Available in several colors. Item suitable for indoor and outdoor use.