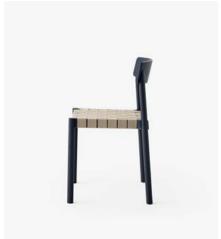

### Material

Lacquered solid wood and formpressed veneer with linnen webbing.

### **Production process**

The Betty dining chair is made from solid wood and formpressed veneer with a linnen webbing seat.