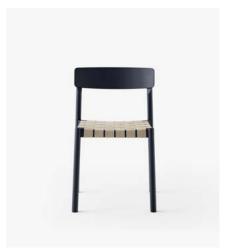

### Material

Lacquered solid wood and formpressed veneer with linnen webbing.

### **Production process**

The Betty dining chair is made from solid wood and formpressed veneer with a linnen webbing seat.