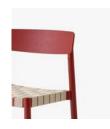

### → Stock items

Black (RAL 9005), Maroon (RAL 3009), Twilight (RAL 5008), Oak.

### Related products

→ Maroon (RAL 3009)

→ Twilight (RAL 5008)

→ Oak