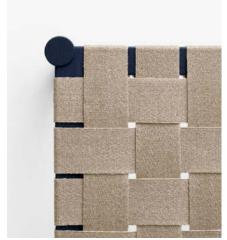

### Material

Lacquered solid wood and formpressed veneer with linnen webbing.

### **Production process**

The Betty dining chair is made from solid wood and formpressed veneer with a linnen webbing seat.