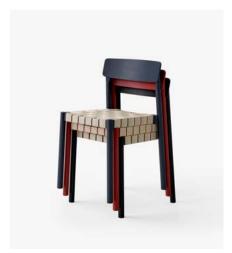

### Product category

Stackable chair

### **Production process**

The Betty dining chair is made from solid wood and formpressed veneer with a linnen webbing seat.

### Stacking quantity

8 chairs