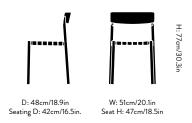

### Dimensions

H: 77cm/30.3in, W: 51cm/20.1in, D: 48cm/18.9in, Seating D: 42cm/16.5in, Seat H: 47cm/18.5in.