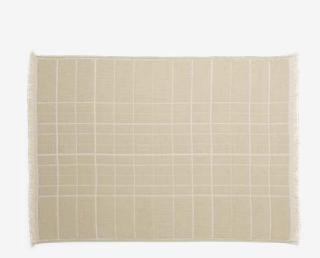

#### Product category Throw

Environment Indoor

Material 48% Cotton, 28% Wool, 12% Viscose, 12% Polyamide

## **Production process**

The throw is composed of woven cotton and wool. The throw undergoes a special treatment after weaving

Dimensions H:210cm / 82.6in, W:150cm / 59.1in

### →Stock item

Electric Blue, Light Beige, Dark Green, Desert Yellow.

**Cleaning instructions** 

Dry clean only.

→ Desert Yellow

 $\rightarrow$  Dark Green

 $\rightarrow$  Light Beige