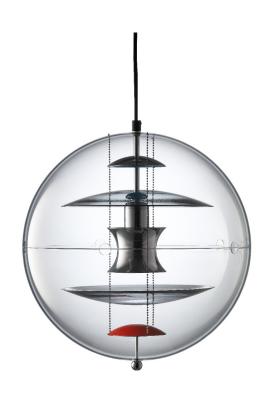

## Description:

Pendant made of transparent acrylic. Five reflectors inside. Suspended by three steel chains. Incl. ceiling canopy

#### Material:

Top, bottom and middle reflectors are made of polished aluminium with two accent colours (blue and red). Big reflectors are made of hand polished and hand painted smoke coloured glass. Ceiling canopy is made of metal (chrome plated).