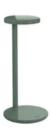

## **Oblique**

by Vincent Van Duysen , 2020

Professional table lamp with patented asymmetric optics. The special patented lens exceeds regular lighting standards for application in work and study environments, producing lighting values on the work surface greater than 1000 lux with high glare protection and minimum flickering. External power supply included with 1500-mm cable. USB-C connection integrated into the base of the device to recharge compatible devices. An ON/OFF-dimmer switch is integrated into the base and features a timer.

Materials Die-cast aluminum, Methacrylate

Colors 09.8301.DR - Anthracite

09.8301.DW - Brown
09.8301.DX - Rust
09.8301.DV - Sage
09.8301.DY - White
09.8301.AH - Grey

Certificate (€ ) P (10)