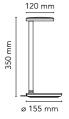

MountingTableEnvironmentIndoorWeight0,75 Kg

Light sources available

1 x TOP LED x 8W 800lm 3000K [i] CRI 90

Emergency Without Switching yes

DimmerincludedVoltage24VPower8WBatteryNoSupply includedYes

Cord Length 1500 mm mm