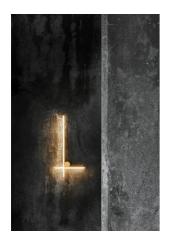

## **Coordinates Wall 2**

by Michael Anastassiades, 2020

Wall-mounted diffuse lighting device composed of a horizontal bar (model Wall 1) or vertical and horizontal bar (model W2). Each bar is composed of: extruded and processed aluminium body anodized in a champagne colour; diffuser in platinum optical silicone; integrated LED strip (CRI 90). Each model comes with its own rose, whose integrated electronics allow for the use of different dimmer systems.