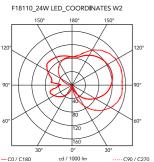

MountingWallEnvironmentIndoorWeight1 Kg Kg

Light sources available

1 x LED module 24W 1403lm 2700K CRI90 [i]

EmergencyWithoutVoltage230VPower24WBatteryNoSupply includedNo

Materials Extruded aluminum, Platinic silicone extruded