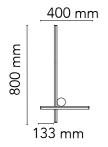

MountingWallEnvironmentIndoorWeight1 Kg Kg

Light sources available

1 x LED module 24W 1403lm 2700K CRI90 [i]

EmergencyWithoutVoltage230VPower24WBatteryNoSupply includedNo

Materials Extruded aluminum, Platinic silicone extruded