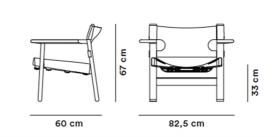

## The Spanish Chair

By Børge Mogensen, 1958

| Model         | 2226 - Easy chair "THE SPANISH CHAIR"                                                                                                                                                                                                                                  |
|---------------|------------------------------------------------------------------------------------------------------------------------------------------------------------------------------------------------------------------------------------------------------------------------|
| About         | With the Spanish Chair Mogensen expanded upon<br>his work with solid oak and saddle leather. The chair<br>was launched in 1958 as part of an innovative living<br>space exhibition, in which all tables were removed<br>from the floor to create an open living space. |
| Product group | Lounge chairs                                                                                                                                                                                                                                                          |
| Measurements  | W: 82,5 cm, D: 60 cm<br>H: 67 cm, Sh: 33 cm                                                                                                                                                                                                                            |
| Weight        | 12 kg                                                                                                                                                                                                                                                                  |
| Materials     | Frame of solid wood. Seat and back in vegetable<br>tanned saddle leather with metal buckles. Leather<br>seat has canvas backing. Saddle straps can be<br>tightened as the leather expands through use.                                                                 |
| Guarantee     | Fredericia Furniture A/S offers a five-year<br>guarantee against manufacturing defects in<br>standard products (materials and construction).<br>Wear and damage to covers, surface treatment,<br>inappropiate use and the like are not covered by the<br>warranty.     |
| Download      | Download images, architect files at our partner portal on www.fredericia.com                                                                                                                                                                                           |

## Drawing

Colours