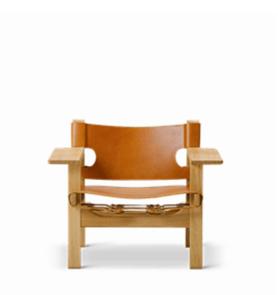

## The Spanish Chair

By Børge Mogensen, 1958

| Model         | 2226 - Easy chair "THE SPANISH CHAIR"                                                                                                                                                                                                                                  |
|---------------|------------------------------------------------------------------------------------------------------------------------------------------------------------------------------------------------------------------------------------------------------------------------|
| About         | With the Spanish Chair Mogensen expanded upon<br>his work with solid oak and saddle leather. The chair<br>was launched in 1958 as part of an innovative living<br>space exhibition, in which all tables were removed<br>from the floor to create an open living space. |
| Product group | Lounge chairs                                                                                                                                                                                                                                                          |
| Measurements  | W: 82,5 cm, D: 60 cm<br>H: 67 cm, Sh: 33 cm                                                                                                                                                                                                                            |
| Weight        | 12 kg                                                                                                                                                                                                                                                                  |
| Materials     | Frame of solid wood. Seat and back in vegetable<br>tanned saddle leather with metal buckles. Leather<br>seat has canvas backing. Saddle straps can be<br>tightened as the leather expands through use.                                                                 |
| Guarantee     | Fredericia Furniture A/S offers a five-year<br>guarantee against manufacturing defects in<br>standard products (materials and construction).<br>Wear and damage to covers, surface treatment,<br>inappropiate use and the like are not covered by the<br>warranty.     |
| Download      | Download images, architect files at our partner portal on www.fredericia.com                                                                                                                                                                                           |