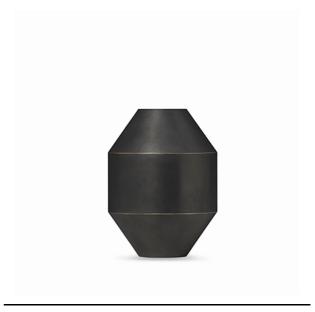

## Hydro Vase H30

By Sofie Østerby, 2020

| Model         | 8211 ( New ) - HYDRO vase                                                                                                                                                                                                                                                                                                      |
|---------------|--------------------------------------------------------------------------------------------------------------------------------------------------------------------------------------------------------------------------------------------------------------------------------------------------------------------------------|
| About         | Referencing classic ceramic vases and ancient Greek vessels, the Hydro Vase makes a modern statement that incorporates the material properties and appeal of brass. Chosen because it can be shaped in ways that resemble iconic pottery, brass exudes even more character with a patina that will gradually emerge over time. |
| Product group | Complements                                                                                                                                                                                                                                                                                                                    |
| Measurements  | H: 30 cm, Ø: 22,5 cm                                                                                                                                                                                                                                                                                                           |
| Cbm           | 1,44m³ (48 Pcs.)                                                                                                                                                                                                                                                                                                               |
| Weight        | 5 kg                                                                                                                                                                                                                                                                                                                           |
| Guarantee     | Fredericia Furniture A/S offers a five-year guarantee against manufacturing defects in standard products (materials and construction). Wear and damage to covers, surface treatment, inappropiate use and the like are not covered by the warranty.                                                                            |
| Download      | Download images, architect files at our partner portal on www.fredericia.com                                                                                                                                                                                                                                                   |