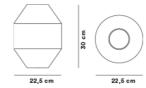

## Hydro Vase H30

By Sofie Østerby, 2020

| Model         | 8211 ( New ) - HYDRO vase                                                                                                                                                                                                                                                                                                      |
|---------------|--------------------------------------------------------------------------------------------------------------------------------------------------------------------------------------------------------------------------------------------------------------------------------------------------------------------------------|
| About         | Referencing classic ceramic vases and ancient Greek vessels, the Hydro Vase makes a modern statement that incorporates the material properties and appeal of brass. Chosen because it can be shaped in ways that resemble iconic pottery, brass exudes even more character with a patina that will gradually emerge over time. |
| Product group | Complements                                                                                                                                                                                                                                                                                                                    |
| Measurements  | H: 30 cm, Ø: 22,5 cm                                                                                                                                                                                                                                                                                                           |
| Cbm           | 1,44m³ (48 Pcs.)                                                                                                                                                                                                                                                                                                               |
| Weight        | 5 kg                                                                                                                                                                                                                                                                                                                           |
| Guarantee     | Fredericia Furniture A/S offers a five-year guarantee against manufacturing defects in standard products (materials and construction). Wear and damage to covers, surface treatment, inappropiate use and the like are not covered by the warranty.                                                                            |
| Download      | Download images, architect files at our partner portal on www.fredericia.com                                                                                                                                                                                                                                                   |

Drawing