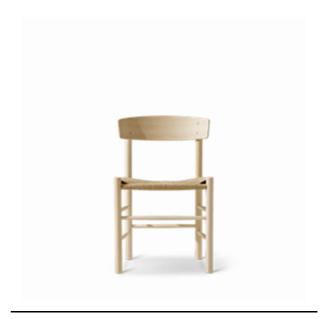

## Mogensen J39 Chair

By Børge Mogensen, 1947

| Model         | 3239 - J39 Mogensen chair                                                                                                                                                                                                                           |
|---------------|-----------------------------------------------------------------------------------------------------------------------------------------------------------------------------------------------------------------------------------------------------|
| About         | Designed by Børge Mogensen in 1947. J39 is a versatile masterpiece crafted from solid wood, featuring a hand-woven seat in natural paper cord.                                                                                                      |
| Product group | Chairs & stools                                                                                                                                                                                                                                     |
| Measurements  | W: 48,5 cm, D: 42,5 cm<br>H: 77 cm, Sh: 46,5 cm                                                                                                                                                                                                     |
| Cbm           | 0,26m³ (2 Pcs.)                                                                                                                                                                                                                                     |
| Weight        | 4,5 kg                                                                                                                                                                                                                                              |
| Materials     | Frame of solid wood and back of solid wood moulded in layers. Seat of paper cord.                                                                                                                                                                   |
| Test          | EN 15373:2007                                                                                                                                                                                                                                       |
| Guarantee     | Fredericia Furniture A/S offers a five-year guarantee against manufacturing defects in standard products (materials and construction). Wear and damage to covers, surface treatment, inappropiate use and the like are not covered by the warranty. |
| Download      | Download images, architect files at our partner portal on www.fredericia.com                                                                                                                                                                        |