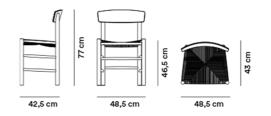

## Mogensen J39 Chair

By Børge Mogensen, 1947

| Model         | 3239 - J39 Mogensen chair                                                                                                                                                                                                                           |
|---------------|-----------------------------------------------------------------------------------------------------------------------------------------------------------------------------------------------------------------------------------------------------|
| About         | Designed by Børge Mogensen in 1947. J39 is a versatile masterpiece crafted from solid wood, featuring a hand-woven seat in natural paper cord.                                                                                                      |
| Product group | Chairs & stools                                                                                                                                                                                                                                     |
| Measurements  | W: 48,5 cm, D: 42,5 cm<br>H: 77 cm, Sh: 46,5 cm                                                                                                                                                                                                     |
| Cbm           | 0,26m³ (2 Pcs.)                                                                                                                                                                                                                                     |
| Weight        | 4,5 kg                                                                                                                                                                                                                                              |
| Materials     | Frame of solid wood and back of solid wood moulded in layers. Seat of paper cord.                                                                                                                                                                   |
| Test          | EN 15373:2007                                                                                                                                                                                                                                       |
| Guarantee     | Fredericia Furniture A/S offers a five-year guarantee against manufacturing defects in standard products (materials and construction). Wear and damage to covers, surface treatment, inappropiate use and the like are not covered by the warranty. |
| Download      | Download images, architect files at our partner portal on www.fredericia.com                                                                                                                                                                        |

## Drawing