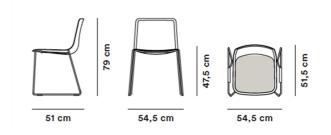

## Pato Sledge

By Welling / Ludvik, 2013

| Model         | 4101 - PATO Sledge, seat upholstered, sledge base                                                                                                                                                                                                                          |  |  |  |
|---------------|----------------------------------------------------------------------------------------------------------------------------------------------------------------------------------------------------------------------------------------------------------------------------|--|--|--|
| About         | Pato is a carefully crafted multipurpose chair in eco-<br>friendly polypropylene that can be used outdoors.<br>The chair is available with a range of optional<br>features including coupling. The chair can be tuned<br>from basic to exclusive with optional upholstery. |  |  |  |
| Product group | Chairs & stools                                                                                                                                                                                                                                                            |  |  |  |
| Stackability  | Trolley: 20, Floor: 14                                                                                                                                                                                                                                                     |  |  |  |
| Measurements  | W: 54,5 cm, D: 51 cm<br>H: 79 cm, Sh: 47,5 cm                                                                                                                                                                                                                              |  |  |  |
| Cbm           | 0,36m³ (3 Pcs.)                                                                                                                                                                                                                                                            |  |  |  |
| Weight        | 6,7 kg                                                                                                                                                                                                                                                                     |  |  |  |
| Materials     | Shell of 100% coloured-through polypropylene. Mounted plwood seat pad upholstered with CMHR or HR foam and covered in fabric or leather. Frame of solid steel, chromed or powder coated. Plastic glides.                                                                   |  |  |  |
| Accessories   | Glides with felt, Suspension frames for tables,<br>Mounted ganging device at floor, Shell notch for<br>carrying, Transport trolley (1004)                                                                                                                                  |  |  |  |
| Test          | EN-1021-1, EN-1021-2, DIN EN16139:2014 AfPS GS<br>2014:01 PAK.On request: BS 5852:part2 CRIB5,Cal<br>TB 117                                                                                                                                                                |  |  |  |
| Guarantee     | Fredericia Furniture A/S offers a five-year guarantee against manufacturing defects in standard products (materials and construction). Wear and damage to covers, surface treatment, inappropiate use and the like are not covered by the warranty.                        |  |  |  |
| Download      | Download images, architect files at our partner portal on www.fredericia.com                                                                                                                                                                                               |  |  |  |