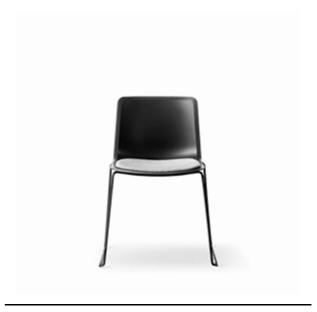

## Pato Sledge

By Welling / Ludvik, 2013

| Model         | 4101 - PATO Sledge, seat upholstered, sledge base                                                                                                                                                                                                                          |  |  |  |
|---------------|----------------------------------------------------------------------------------------------------------------------------------------------------------------------------------------------------------------------------------------------------------------------------|--|--|--|
| About         | Pato is a carefully crafted multipurpose chair in eco-<br>friendly polypropylene that can be used outdoors.<br>The chair is available with a range of optional<br>features including coupling. The chair can be tuned<br>from basic to exclusive with optional upholstery. |  |  |  |
| Product group | Chairs & stools                                                                                                                                                                                                                                                            |  |  |  |
| Stackability  | Trolley: 20, Floor: 14                                                                                                                                                                                                                                                     |  |  |  |
| Measurements  | W: 54,5 cm, D: 51 cm<br>H: 79 cm, Sh: 47,5 cm                                                                                                                                                                                                                              |  |  |  |
| Cbm           | 0,36m³ (3 Pcs.)                                                                                                                                                                                                                                                            |  |  |  |
| Weight        | 6,7 kg                                                                                                                                                                                                                                                                     |  |  |  |
| Materials     | Shell of 100% coloured-through polypropylene. Mounted plwood seat pad upholstered with CMHR or HR foam and covered in fabric or leather. Frame of solid steel, chromed or powder coated. Plastic glides.                                                                   |  |  |  |
| Accessories   | Glides with felt, Suspension frames for tables,<br>Mounted ganging device at floor, Shell notch for<br>carrying, Transport trolley (1004)                                                                                                                                  |  |  |  |
| Test          | EN-1021-1, EN-1021-2, DIN EN16139:2014 AfPS GS<br>2014:01 PAK.On request: BS 5852:part2 CRIB5,Cal<br>TB 117                                                                                                                                                                |  |  |  |
| Guarantee     | Fredericia Furniture A/S offers a five-year guarantee against manufacturing defects in standard products (materials and construction). Wear and damage to covers, surface treatment, inappropiate use and the like are not covered by the warranty.                        |  |  |  |
| Download      | Download images, architect files at our partner portal on www.fredericia.com                                                                                                                                                                                               |  |  |  |