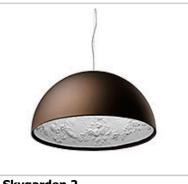

## **SKYGARDEN 2**

| Mounting                | : Suspension                                                                                                                                                                                                                                                                                                                                                                                                                                                                                                                                                                                                                                                                                                                                        |
|-------------------------|-----------------------------------------------------------------------------------------------------------------------------------------------------------------------------------------------------------------------------------------------------------------------------------------------------------------------------------------------------------------------------------------------------------------------------------------------------------------------------------------------------------------------------------------------------------------------------------------------------------------------------------------------------------------------------------------------------------------------------------------------------|
| Type of ceiling pendant | : Suspension steel cable                                                                                                                                                                                                                                                                                                                                                                                                                                                                                                                                                                                                                                                                                                                            |
| Lamps description       | : 1 x MAX 230W E27 HSGS/F                                                                                                                                                                                                                                                                                                                                                                                                                                                                                                                                                                                                                                                                                                                           |
| Environment             | : Indoor                                                                                                                                                                                                                                                                                                                                                                                                                                                                                                                                                                                                                                                                                                                                            |
| Finish                  | : White, Brown, Gold, Black                                                                                                                                                                                                                                                                                                                                                                                                                                                                                                                                                                                                                                                                                                                         |
| Design awards           | : Edida 2008                                                                                                                                                                                                                                                                                                                                                                                                                                                                                                                                                                                                                                                                                                                                        |
| Technical description   | : Suspension luminaire providing diffused lighting. Hemispherical, cast plaster diffuser, painted white inside. Outer finish: rust, glossy black, glossy white or matte gold. Plaster diffuser support in die-cast aluminum alloy. Upper cable gland and blocking ring nut in black injection-molded PC. Shaped, adjustment screws. Transparent, injection-molded, upper and lower silicone shock absorbers. Lampholder and fixing support in PPS. Flashed and blown opal glass diffuser. Molded fixing ring nut in die-cast aluminum alloy with alodine plating. Frieze in photo-etched and mechanically drawn AISI 304 steel. Molded and galvanized steel ceiling attachment. Gray, injection-molded PC rose, painted the same color as the body. |

## **PHYSICAL**

Weight (kg) : 24

**Skygarden 2** design by Marcel Wanders

Suspension luminaire providing diffused lighting.