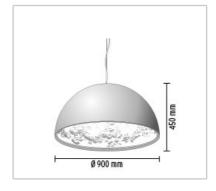

## **SKYGARDEN 2**

| Mounting                | : Suspension                                                                                                                                                                                                                                                                                                                                                                                                                                                                                                                                                                                                                                                                                                                                        |
|-------------------------|-----------------------------------------------------------------------------------------------------------------------------------------------------------------------------------------------------------------------------------------------------------------------------------------------------------------------------------------------------------------------------------------------------------------------------------------------------------------------------------------------------------------------------------------------------------------------------------------------------------------------------------------------------------------------------------------------------------------------------------------------------|
| Type of ceiling pendant | : Suspension steel cable                                                                                                                                                                                                                                                                                                                                                                                                                                                                                                                                                                                                                                                                                                                            |
| Lamps description       | : 1 x MAX 230W E27 HSGS/F                                                                                                                                                                                                                                                                                                                                                                                                                                                                                                                                                                                                                                                                                                                           |
| Environment             | : Indoor                                                                                                                                                                                                                                                                                                                                                                                                                                                                                                                                                                                                                                                                                                                                            |
| Finish                  | : White, Brown, Gold, Black                                                                                                                                                                                                                                                                                                                                                                                                                                                                                                                                                                                                                                                                                                                         |
| Design awards           | : Edida 2008                                                                                                                                                                                                                                                                                                                                                                                                                                                                                                                                                                                                                                                                                                                                        |
| Technical description   | : Suspension luminaire providing diffused lighting. Hemispherical, cast plaster diffuser, painted white inside. Outer finish: rust, glossy black, glossy white or matte gold. Plaster diffuser support in die-cast aluminum alloy. Upper cable gland and blocking ring nut in black injection-molded PC. Shaped, adjustment screws. Transparent, injection-molded, upper and lower silicone shock absorbers. Lampholder and fixing support in PPS. Flashed and blown opal glass diffuser. Molded fixing ring nut in die-cast aluminum alloy with alodine plating. Frieze in photo-etched and mechanically drawn AISI 304 steel. Molded and galvanized steel ceiling attachment. Gray, injection-molded PC rose, painted the same color as the body. |

## **PHYSICAL**

Weight (kg) : 24

**Skygarden 2** design by Marcel Wanders

Suspension luminaire providing diffused lighting.