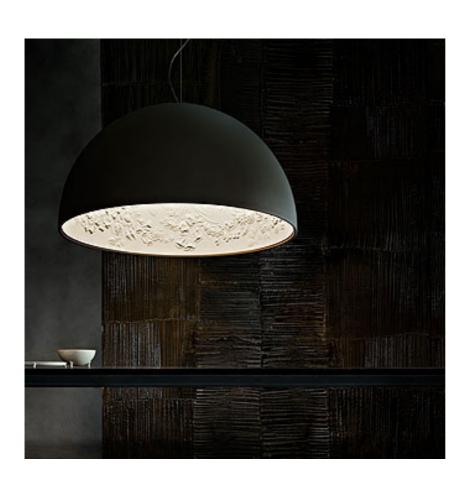

## **SKYGARDEN 2**

| Mounting                | : Suspension                                                                                                                                                                                                                                                                                                                                                                                                                                                                                                                                                                                                                                                                                                                                        |
|-------------------------|-----------------------------------------------------------------------------------------------------------------------------------------------------------------------------------------------------------------------------------------------------------------------------------------------------------------------------------------------------------------------------------------------------------------------------------------------------------------------------------------------------------------------------------------------------------------------------------------------------------------------------------------------------------------------------------------------------------------------------------------------------|
| Type of ceiling pendant | : Suspension steel cable                                                                                                                                                                                                                                                                                                                                                                                                                                                                                                                                                                                                                                                                                                                            |
| Lamps description       | : 1 x MAX 230W E27 HSGS/F                                                                                                                                                                                                                                                                                                                                                                                                                                                                                                                                                                                                                                                                                                                           |
| Environment             | : Indoor                                                                                                                                                                                                                                                                                                                                                                                                                                                                                                                                                                                                                                                                                                                                            |
| Finish                  | : White, Brown, Gold, Black                                                                                                                                                                                                                                                                                                                                                                                                                                                                                                                                                                                                                                                                                                                         |
| Design awards           | : Edida 2008                                                                                                                                                                                                                                                                                                                                                                                                                                                                                                                                                                                                                                                                                                                                        |
| Technical description   | : Suspension luminaire providing diffused lighting. Hemispherical, cast plaster diffuser, painted white inside. Outer finish: rust, glossy black, glossy white or matte gold. Plaster diffuser support in die-cast aluminum alloy. Upper cable gland and blocking ring nut in black injection-molded PC. Shaped, adjustment screws. Transparent, injection-molded, upper and lower silicone shock absorbers. Lampholder and fixing support in PPS. Flashed and blown opal glass diffuser. Molded fixing ring nut in die-cast aluminum alloy with alodine plating. Frieze in photo-etched and mechanically drawn AISI 304 steel. Molded and galvanized steel ceiling attachment. Gray, injection-molded PC rose, painted the same color as the body. |

## **PHYSICAL**

Weight (kg) : 24

**Skygarden 2** design by Marcel Wanders

Suspension luminaire providing diffused lighting.