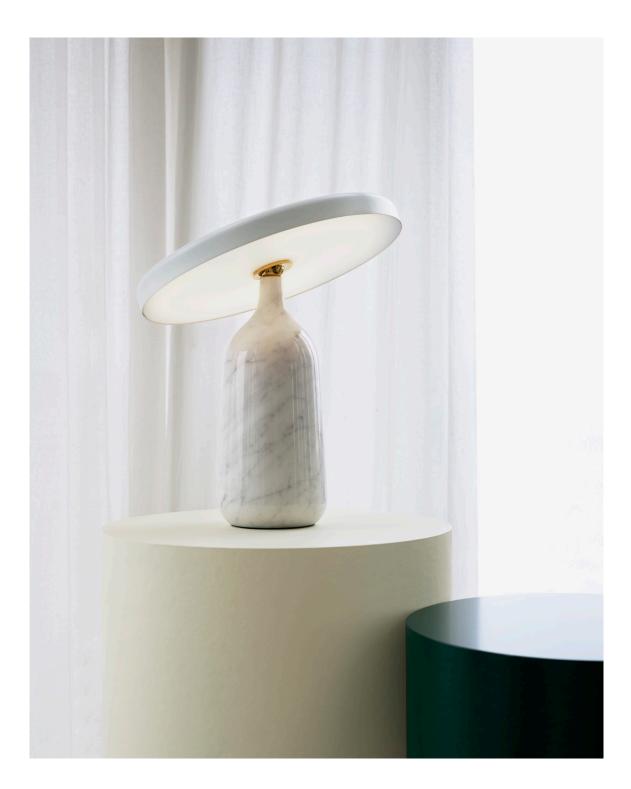

#### DESCRIPTION

The table lamp Eddy is an art of proportions: an airy shade floats above a weighty, organic base, creating a design in balance and motion. The table lamp emits a soft light, which can be adjusted with the circular brass dimmer that forms a refined detail on the lampshade's top.

### CONSTRUCTION

The table lamp consists of a steel screen with a permanently integrated energy-efficient LED light source with dispersion lens, which balances on a lamp base made of hand turned Italian marble. Lampshade and base meet in a rotation point: a brass ball, which the shade can be tipped around to control the direction of the light. Brass dimmer on top of the lampshade.