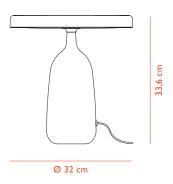

### CONSTRUCTION

The table lamp consists of a steel screen with a permanently integrated energy-efficient LED light source with dispersion lens, which balances on a lamp base made of hand turned Italian marble. Lampshade and base meet in a rotation point: a brass ball, which the shade can be tipped around to control the direction of the light. Brass dimmer on top of the lampshade.