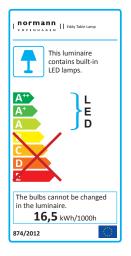

#### VOLTAGE 220-240 V

MAX LOAD 18 W

FREQUENCY 50/60 Hz

IP RATING IP20

CLASSIFICATION Class III

LIGHT SOURCE - INCLUDED LED included: SMD2835 Power: 16,5 W CCT: 3 000 K Output: 1155 Im Lifetime: 30 000 h CRI: ~ 80