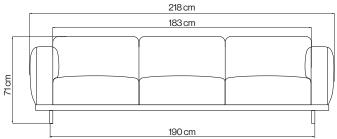

care information.

Packaging Packed in a combination of carton, hardboard

and plastic wrap. Size: 220 x 95 x 60 cm

. Weight: 67 kg

Made to Order Non-standard fabrics or colours are made-to-

order against a minimum order quantity of 10 pieces. Upholstery supplied by the customer must always be tested by us in advance to see if it can be applied to our furniture. Please contact your account manager for a specific