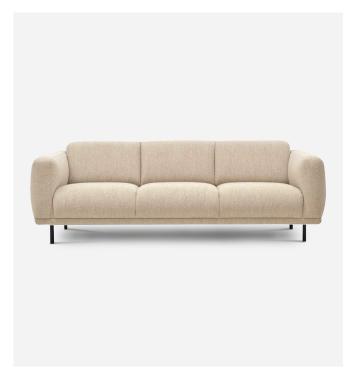

## Sofa Teddy XL

Fact Sheet

The Teddy Sofa XL adds new perspective to the classic sofa and combines deep comfort with contemporary lines. The seat is deep, soft, and figure-hugging. The cushioned form looks as if each side has been squeezed together to accentuate its puffed-out features. We've upholstered the Teddy Sofa XL in a warm and cosy boucle fabric. The Teddy makes for an elegant and fuzzy addition to your space; it's available in two heart-warming colours, beige and olive green. Qualified for contract use.