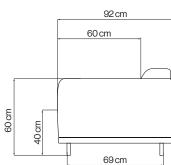

care information.

Packaging Packed in a combination of carton, hardboard

and plastic wrap. Size: 220 x 95 x 60 cm

. Weight: 67 kg

Made to Order Non-standard fabrics or colours are made-to-

order against a minimum order quantity of 10 pieces. Upholstery supplied by the customer must always be tested by us in advance to see if it can be applied to our furniture. Please contact your account manager for a specific