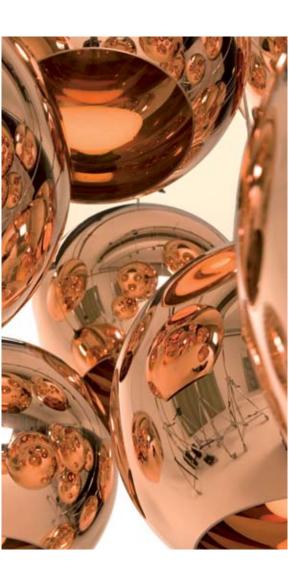

Left to right: Copper Shade group Copper Shade detail

Clockwise from right: Fat Spot in situ Fat Spot group detail Fat Spot fitting detail