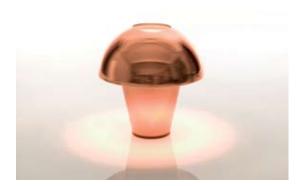

The prismatic textured Copper Table Light morphs design from the eponymous Fat Spot and Copper Shade with its impressive hemishpere shade and angled base it allows for maximum reflection of light.

The Blow Pendant Light is the first energy saving light in the range specifically designed to accommodate a low-energy compact fluorescent light bulb (CFL). Inspired by the shape of a light bulb, Blow is one of the first outdoor low energy lights, it can also be used indoors and as a pendant or floor light. Allowing the low energy light bulb to give a strong directional light through the clear base, Blow has been designed to bring further awareness to the use of CFL's and to promote sustainability within design.

### **Copper Table Light**

COT01 - Copper Table Light shade COT01EU - Table Fitting EU COT01UL - Table Fitting US Dimension: Diameter Ø 45cm, H48cm Table Fitting supplied with: 3.0m cable, inline switch & bulb

## Top to bottom: Copper Table Light Copper Table Light in situ