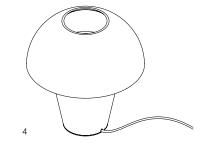

### **Copper Table Light**

COT01 - Copper Table Light shade COT01EU - Table Fitting EU COT01UL - Table Fitting US Dimension: Diameter Ø 45cm, H48cm Table Fitting supplied with: 3.0m cable, inline switch & bulb

## Top to bottom: Copper Table Light Copper Table Light in situ