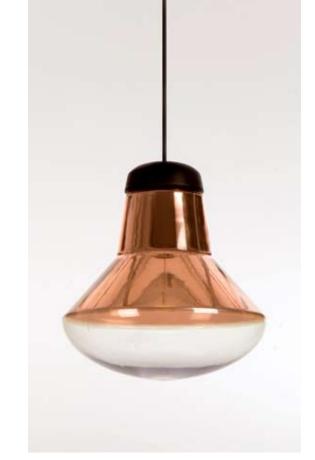

### **Blow Light**

COS01 - Blow Light shade COA01EU - Fitting EU COA01US - Fitting US Dimension: Diameter Ø 30cm, H33cm Pendant Fitting supplied with: 4.0m cable, EU moulded plug & UK converter/ US moulded plug.

#### Tom Dixon

4 Northington Street London WC1N 2JG T: +44 (0)20 7400 0500 F: +44 (0)20 7400 0501 Email: info@tomdixon.net www.tomdixon.net

Right and below: Blow Light