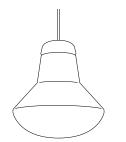

The prismatic textured Copper Table Light morphs design from the eponymous Fat Spot and Copper Shade with its impressive hemishpere shade and angled base it allows for maximum reflection of light.

The Blow Pendant Light is the first energy saving light in the range specifically designed to accommodate a low-energy compact fluorescent light bulb (CFL). Inspired by the shape of a light bulb, Blow is one of the first outdoor low energy lights, it can also be used indoors and as a pendant or floor light. Allowing the low energy light bulb to give a strong directional light through the clear base, Blow has been designed to bring further awareness to the use of CFL's and to promote sustainability within design.

### **Blow Light**

COS01 - Blow Light shade COA01EU - Fitting EU COA01US - Fitting US Dimension: Diameter Ø 30cm, H33cm Pendant Fitting supplied with: 4.0m cable, EU moulded plug & UK converter/ US moulded plug.

#### Tom Dixon

4 Northington Street London WC1N 2JG T: +44 (0)20 7400 0500 F: +44 (0)20 7400 0501 Email: info@tomdixon.net www.tomdixon.net

Right and below: Blow Light