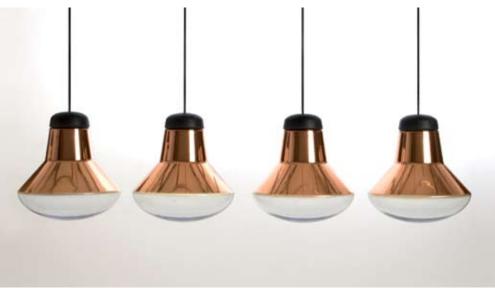

### **Blow Light**

COS01 - Blow Light shade COA01EU - Fitting EU COA01US - Fitting US Dimension: Diameter Ø 30cm, H33cm Pendant Fitting supplied with: 4.0m cable, EU moulded plug & UK converter/ US moulded plug.

#### Tom Dixon

4 Northington Street London WC1N 2JG T: +44 (0)20 7400 0500 F: +44 (0)20 7400 0501 Email: info@tomdixon.net www.tomdixon.net

Right and below: Blow Light