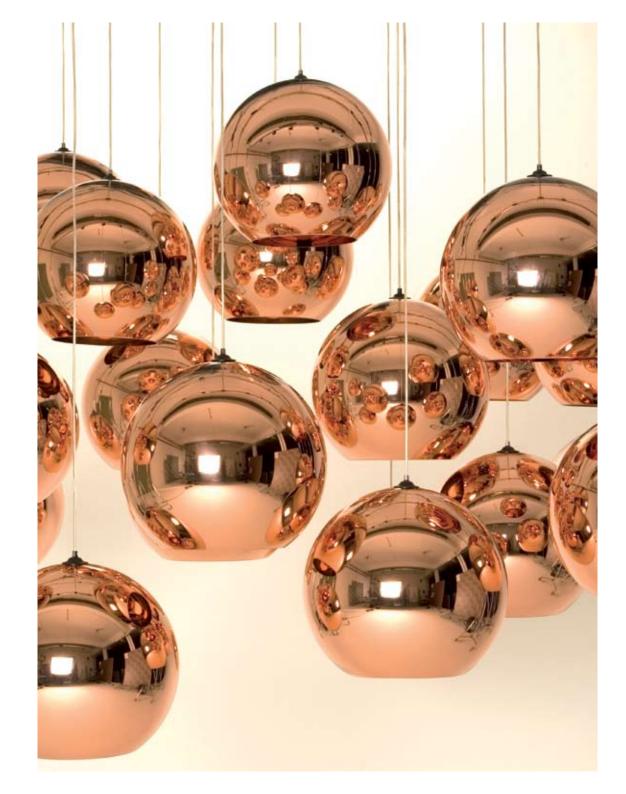

The Copper Shade brings a sculptural sophistication to any interior, either alone or grouped as a dramatic chandelier cluster whilst the Fat Spot is an alternative to the numerous minimal architectural spotlights on the market. A confident statement piece it provides either a gentle glow or broad directional light.

Left to right: Copper Shade group Copper Shade detail

Clockwise from right: Fat Spot in situ Fat Spot group detail Fat Spot fitting detail