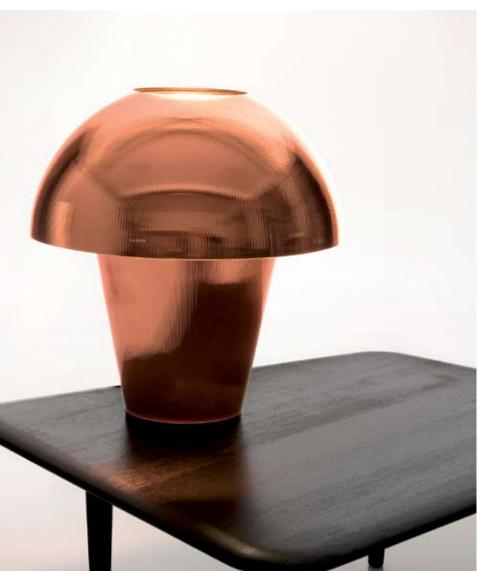

The prismatic textured Copper Table Light morphs design from the eponymous Fat Spot and Copper Shade with its impressive hemishpere shade and angled base it allows for maximum reflection of light.

The Blow Pendant Light is the first energy saving light in the range specifically designed to accommodate a low-energy compact fluorescent light bulb (CFL). Inspired by the shape of a light bulb, Blow is one of the first outdoor low energy lights, it can also be used indoors and as a pendant or floor light. Allowing the low energy light bulb to give a strong directional light through the clear base, Blow has been designed to bring further awareness to the use of CFL's and to promote sustainability within design.

### **Copper Table Light**

COT01 - Copper Table Light shade COT01EU - Table Fitting EU COT01UL - Table Fitting US Dimension: Diameter Ø 45cm, H48cm Table Fitting supplied with: 3.0m cable, inline switch & bulb

## Top to bottom: Copper Table Light Copper Table Light in situ