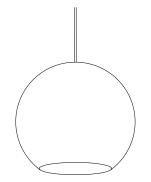

## **Copper Shade**

MSS45 - 45cm globe SPA01EU - Pendant Fitting EU SPA01UL - Pendant Fitting US Dimension: Diameter Ø 45cm Pendant Fitting supplied with: 2.0m cable, ceiling rose & bulb

Left to right: Copper Shade group Copper Shade detail

Clockwise from right: Fat Spot in situ Fat Spot group detail Fat Spot fitting detail