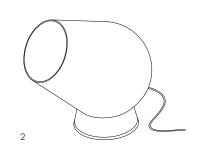

#### 2 Fat Spot

FSS01 - Fat Spot FSA01EU - Fat Spot Floor Fitting EU FSA01US - Fat Spot Floor Fitting US Dimensions: Ø 30cm decreasing to Ø 17cm, base Ø 20cm Floor Fitting supplied with: 3.0m cable, rocker switch & bulb

Left to right: Copper Shade group Copper Shade detail

Clockwise from right: Fat Spot in situ Fat Spot group detail Fat Spot fitting detail