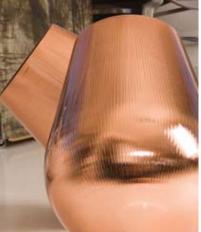

The prismatic textured Copper Table Light morphs design from the eponymous Fat Spot and Copper Shade with its impressive hemishpere shade and angled base it allows for maximum reflection of light.

The Blow Pendant Light is the first energy saving light in the range specifically designed to accommodate a low-energy compact fluorescent light bulb (CFL). Inspired by the shape of a light bulb, Blow is one of the first outdoor low energy lights, it can also be used indoors and as a pendant or floor light. Allowing the low energy light bulb to give a strong directional light through the clear base, Blow has been designed to bring further awareness to the use of CFL's and to promote sustainability within design.

### **Copper Table Light**

COT01 - Copper Table Light shade COT01EU - Table Fitting EU COT01UL - Table Fitting US Dimension: Diameter Ø 45cm, H48cm Table Fitting supplied with: 3.0m cable, inline switch & bulb

## Top to bottom: Copper Table Light Copper Table Light in situ