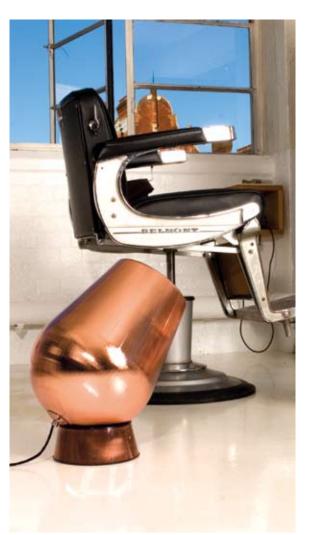

#### 2 Fat Spot

FSS01 - Fat Spot FSA01EU - Fat Spot Floor Fitting EU FSA01US - Fat Spot Floor Fitting US Dimensions: Ø 30cm decreasing to Ø 17cm, base Ø 20cm Floor Fitting supplied with: 3.0m cable, rocker switch & bulb

Left to right: Copper Shade group Copper Shade detail

Clockwise from right: Fat Spot in situ Fat Spot group detail Fat Spot fitting detail