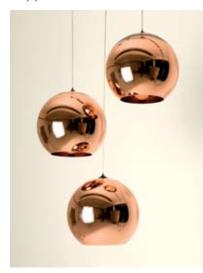

The Copper Shade brings a sculptural sophistication to any interior, either alone or grouped as a dramatic chandelier cluster whilst the Fat Spot is an alternative to the numerous minimal architectural spotlights on the market. A confident statement piece it provides either a gentle glow or broad directional light.

Left to right: Copper Shade group Copper Shade detail

Clockwise from right: Fat Spot in situ Fat Spot group detail Fat Spot fitting detail