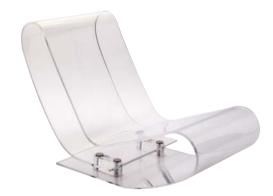

## Maarten van Severen

LCP is a lounge chair formed from a single mould of clear acrylic plastic which folds back on itself in a

spiral to create a radically innovative lounge chair.

Only exclusive technology has allowed such flexibility, thus preserving the purity of the article's shape. LCP is elastic, soft and resistant even if it exudes an intangible and evanescent quality. It is available in 4 transparent colours: crystal, yellow, clear azure and orange. It is an outstanding and sophisticated chair for the most perceptive connoisseurs of design.