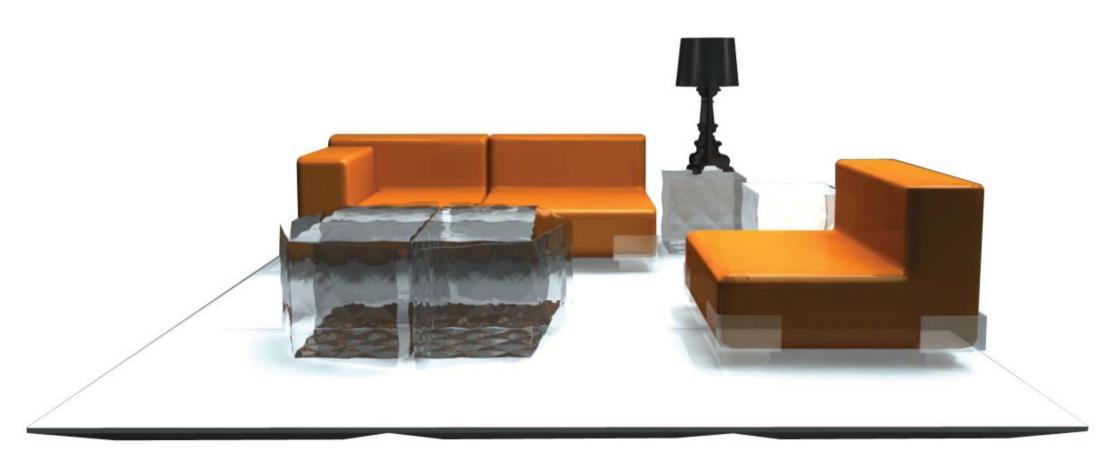

---|--------|-----------|---------------------------------|----------------------|----|
| 3500      |          |        |           |                                 |                      |    |
|           | 41       | 41     | 41        | $\circ \bullet \bullet \bullet$ | 5,300                | •  |
|           |          |        |           | B4 V1 V4 V5                     | V9                   | V6 |
| 3510      |          |        |           |                                 |                      |    |
|           | 41       | 41     | 41        |                                 | 6,300                |    |
| packaging | quantity |        | weight kg | volume m³                       |                      |    |

6,200

7.200

0,116

0,116

3500

3510

### Podium Layout 1





# Podium Layout 2









# Podium Layout 3