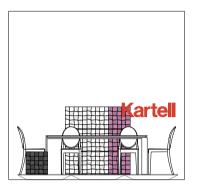

---|---------------------------------|----------------------|----|
| 3500      |          |        |           |                                 |                      |    |
|           | 41       | 41     | 41        | $\circ \bullet \bullet \bullet$ | 5,300                | •  |
|           |          |        |           | B4 V1 V4 V5                     | V9                   | V6 |
| 3510      |          |        |           |                                 |                      |    |
|           | 41       | 41     | 41        |                                 | 6,300                |    |
| packaging | quantity |        | weight kg | volume m³                       |                      |    |

6,200

7.200

0,116

0,116

3500

3510

### Podium Layout 1





# Podium Layout 2









# Podium Layout 3