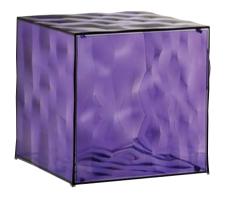

#### Technical Sheet

This faceted cube is an exciting object with its transparent or mirrored parts which create a special atmosphere through the images it reflects.

Optic is a container cube in PMMA which comes in two versions: closed with a door or with one open side. Its surface is strikingly decorated with square based pyramids, slightly in relief, which, whether transparent or mirrored, create a strong visual impact.

Optic measures 41 x 41 x 41 cm. and offers a myriad of potential combinations whether by placing the cubes next to each other, by stacking them or by creating linear compositions. Depending on their quantity and arrangement, they can charmingly fulfil a wide variety of needs.