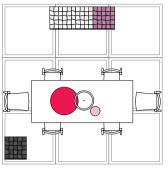

-|---------------------------------|----------------------|----|
| 3500      |          |        |           |                                 |                      |    |
|           | 41       | 41     | 41        | $\circ \bullet \bullet \bullet$ | 5,300                | •  |
|           |          |        |           | B4 V1 V4 V5                     | V9                   | V6 |
| 3510      |          |        |           |                                 |                      |    |
|           | 41       | 41     | 41        |                                 | 6,300                |    |
| packaging | quantity |        | weight kg | volume m³                       |                      |    |

6,200

7.200

0,116

0,116

3500

3510

### Podium Layout 1





# Podium Layout 2









# Podium Layout 3