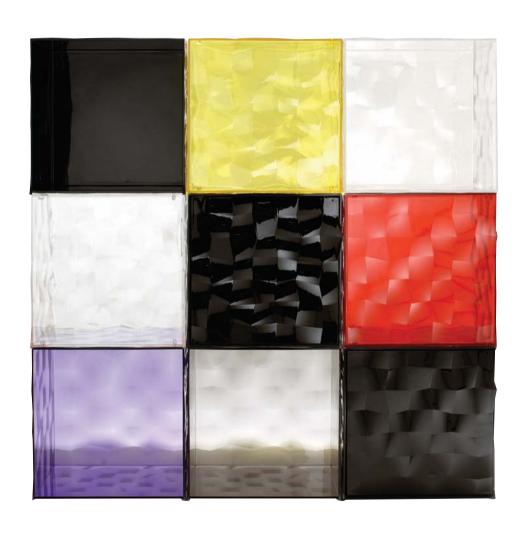

#### Technical Sheet

This faceted cube is an exciting object with its transparent or mirrored parts which create a special atmosphere through the images it reflects.

Optic is a container cube in PMMA which comes in two versions: closed with a door or with one open side. Its surface is strikingly decorated with square based pyramids, slightly in relief, which, whether transparent or mirrored, create a strong visual impact.

Optic measures 41 x 41 x 41 cm. and offers a myriad of potential combinations whether by placing the cubes next to each other, by stacking them or by creating linear compositions. Depending on their quantity and arrangement, they can charmingly fulfil a wide variety of needs.