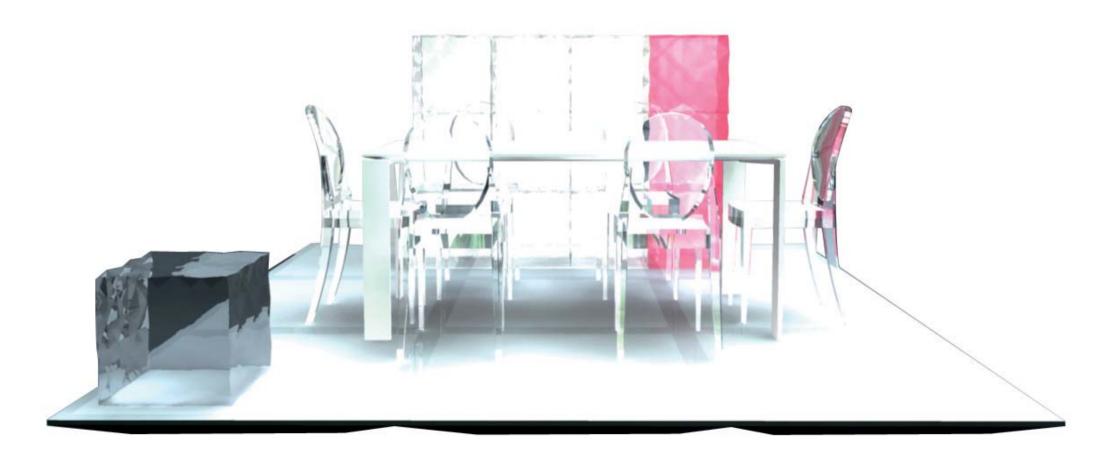

#### Technical Sheet

This faceted cube is an exciting object with its transparent or mirrored parts which create a special atmosphere through the images it reflects.

Optic is a container cube in PMMA which comes in two versions: closed with a door or with one open side. Its surface is strikingly decorated with square based pyramids, slightly in relief, which, whether transparent or mirrored, create a strong visual impact.

Optic measures 41 x 41 x 41 cm. and offers a myriad of potential combinations whether by placing the cubes next to each other, by stacking them or by creating linear compositions. Depending on their quantity and arrangement, they can charmingly fulfil a wide variety of needs.