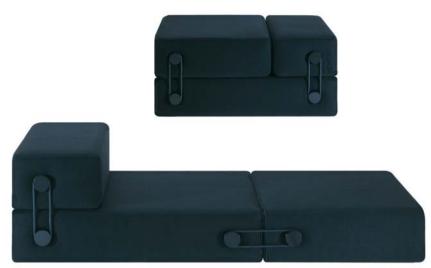

Trix is composed of three cushions of different sizes linked by an elegant system of rubber bands. With a simple rotating movement, they can be transformed and used in different ways. Trix can be the original pouf for two people. It can also be turned into a cosy bed, a comfortable lounge chair and a welcoming armchair. It is made of expanded polyurethane and is upholstered in three-dimensional woven technical fabric.