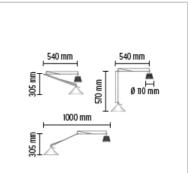

## **ARCHIMOON K BASE**

| ARCHIMUUN K DASE                            |                                                                                                                                                                                                                                                                                                                                                                                                                                                                       |
|---------------------------------------------|-----------------------------------------------------------------------------------------------------------------------------------------------------------------------------------------------------------------------------------------------------------------------------------------------------------------------------------------------------------------------------------------------------------------------------------------------------------------------|
| Mounting                                    | : Base                                                                                                                                                                                                                                                                                                                                                                                                                                                                |
| Lamps description                           | : 1 x MAX 40W G9 HSGS/F                                                                                                                                                                                                                                                                                                                                                                                                                                               |
| Environment                                 | : Indoor                                                                                                                                                                                                                                                                                                                                                                                                                                                              |
| Finish                                      | : Matt silver                                                                                                                                                                                                                                                                                                                                                                                                                                                         |
| Technical description                       | : Task lamp providing direct and diffused light.<br>Acid-etched pressed borosilicate glass internal<br>diffuser. Injection-molded PC (polycarbonate)<br>diffuser, vacuum-aluminized inside. Gray painted<br>die-cast aluminum diffuser support. Gray painted<br>assembly composed of extruded aluminum<br>arms, steel tie rods, stainless steel springs, and<br>50% fiberglass reinforced, injection-molded<br>polyamide joints. Gray painted die-cast Zamak<br>BASE. |
| ELECTRICAL                                  |                                                                                                                                                                                                                                                                                                                                                                                                                                                                       |
| Emergency                                   | : Without                                                                                                                                                                                                                                                                                                                                                                                                                                                             |
| Switching                                   | : The ON/OFF switch is a small, sleek stem of<br>injection-molded transparent polycarbonate<br>positioned at the base of the stem                                                                                                                                                                                                                                                                                                                                     |
| Voltage (V)                                 | : 220/240                                                                                                                                                                                                                                                                                                                                                                                                                                                             |
| PHYSICAL                                    |                                                                                                                                                                                                                                                                                                                                                                                                                                                                       |
| Supply                                      | : Power cord                                                                                                                                                                                                                                                                                                                                                                                                                                                          |
| Cord length(mm)                             | : 2030                                                                                                                                                                                                                                                                                                                                                                                                                                                                |
| Construction material                       | : Aluminum, Injection-molded polycarbonate                                                                                                                                                                                                                                                                                                                                                                                                                            |
| Weight (kg)                                 | : 5,35                                                                                                                                                                                                                                                                                                                                                                                                                                                                |
| Minimum distance from<br>illuminated object | : 100                                                                                                                                                                                                                                                                                                                                                                                                                                                                 |