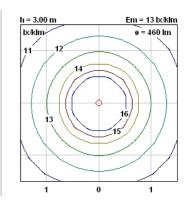

## **ARCHIMOON K BASE**

| ARCHIMUUN K DASE                            |                                                                                                                                                                                                                                                                                                                                                                                                                                                                       |
|---------------------------------------------|-----------------------------------------------------------------------------------------------------------------------------------------------------------------------------------------------------------------------------------------------------------------------------------------------------------------------------------------------------------------------------------------------------------------------------------------------------------------------|
| Mounting                                    | : Base                                                                                                                                                                                                                                                                                                                                                                                                                                                                |
| Lamps description                           | : 1 x MAX 40W G9 HSGS/F                                                                                                                                                                                                                                                                                                                                                                                                                                               |
| Environment                                 | : Indoor                                                                                                                                                                                                                                                                                                                                                                                                                                                              |
| Finish                                      | : Matt silver                                                                                                                                                                                                                                                                                                                                                                                                                                                         |
| Technical description                       | : Task lamp providing direct and diffused light.<br>Acid-etched pressed borosilicate glass internal<br>diffuser. Injection-molded PC (polycarbonate)<br>diffuser, vacuum-aluminized inside. Gray painted<br>die-cast aluminum diffuser support. Gray painted<br>assembly composed of extruded aluminum<br>arms, steel tie rods, stainless steel springs, and<br>50% fiberglass reinforced, injection-molded<br>polyamide joints. Gray painted die-cast Zamak<br>BASE. |
| ELECTRICAL                                  |                                                                                                                                                                                                                                                                                                                                                                                                                                                                       |
| Emergency                                   | : Without                                                                                                                                                                                                                                                                                                                                                                                                                                                             |
| Switching                                   | : The ON/OFF switch is a small, sleek stem of<br>injection-molded transparent polycarbonate<br>positioned at the base of the stem                                                                                                                                                                                                                                                                                                                                     |
| Voltage (V)                                 | : 220/240                                                                                                                                                                                                                                                                                                                                                                                                                                                             |
| PHYSICAL                                    |                                                                                                                                                                                                                                                                                                                                                                                                                                                                       |
| Supply                                      | : Power cord                                                                                                                                                                                                                                                                                                                                                                                                                                                          |
| Cord length(mm)                             | : 2030                                                                                                                                                                                                                                                                                                                                                                                                                                                                |
| Construction material                       | : Aluminum, Injection-molded polycarbonate                                                                                                                                                                                                                                                                                                                                                                                                                            |
| Weight (kg)                                 | : 5,35                                                                                                                                                                                                                                                                                                                                                                                                                                                                |
| Minimum distance from<br>illuminated object | : 100                                                                                                                                                                                                                                                                                                                                                                                                                                                                 |