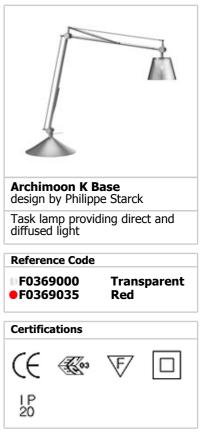

## **ARCHIMOON K BASE**

| ARCHIMUUN K DASE                            |                                                                                                                                                                                                                                                                                                                                                                                                                                                                       |
|---------------------------------------------|-----------------------------------------------------------------------------------------------------------------------------------------------------------------------------------------------------------------------------------------------------------------------------------------------------------------------------------------------------------------------------------------------------------------------------------------------------------------------|
| Mounting                                    | : Base                                                                                                                                                                                                                                                                                                                                                                                                                                                                |
| Lamps description                           | : 1 x MAX 40W G9 HSGS/F                                                                                                                                                                                                                                                                                                                                                                                                                                               |
| Environment                                 | : Indoor                                                                                                                                                                                                                                                                                                                                                                                                                                                              |
| Finish                                      | : Matt silver                                                                                                                                                                                                                                                                                                                                                                                                                                                         |
| Technical description                       | : Task lamp providing direct and diffused light.<br>Acid-etched pressed borosilicate glass internal<br>diffuser. Injection-molded PC (polycarbonate)<br>diffuser, vacuum-aluminized inside. Gray painted<br>die-cast aluminum diffuser support. Gray painted<br>assembly composed of extruded aluminum<br>arms, steel tie rods, stainless steel springs, and<br>50% fiberglass reinforced, injection-molded<br>polyamide joints. Gray painted die-cast Zamak<br>BASE. |
| ELECTRICAL                                  |                                                                                                                                                                                                                                                                                                                                                                                                                                                                       |
| Emergency                                   | : Without                                                                                                                                                                                                                                                                                                                                                                                                                                                             |
| Switching                                   | : The ON/OFF switch is a small, sleek stem of<br>injection-molded transparent polycarbonate<br>positioned at the base of the stem                                                                                                                                                                                                                                                                                                                                     |
| Voltage (V)                                 | : 220/240                                                                                                                                                                                                                                                                                                                                                                                                                                                             |
| PHYSICAL                                    |                                                                                                                                                                                                                                                                                                                                                                                                                                                                       |
| Supply                                      | : Power cord                                                                                                                                                                                                                                                                                                                                                                                                                                                          |
| Cord length(mm)                             | : 2030                                                                                                                                                                                                                                                                                                                                                                                                                                                                |
| Construction material                       | : Aluminum, Injection-molded polycarbonate                                                                                                                                                                                                                                                                                                                                                                                                                            |
| Weight (kg)                                 | : 5,35                                                                                                                                                                                                                                                                                                                                                                                                                                                                |
| Minimum distance from<br>illuminated object | : 100                                                                                                                                                                                                                                                                                                                                                                                                                                                                 |