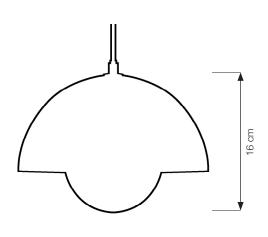

## FlowerPot

**DIMENSION** 

TECHNICAL INFO

only indoor use 1x E27 max. 40 Watt 2,5 m cable

0,8 kg

BOX

H: 14 cm W: 25,5 cm D: 26 cm