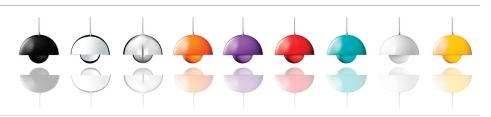

| Flowerpot pendant, Yellow    | 207021 |
|------------------------------|--------|
| Flowerpot pendant, White     | 207030 |
| Flowerpot pendant, Orange    | 207032 |
| Flowerpot pendant, Red       | 207042 |
| Flowerpot pendant, Pink      | 207045 |
| Flowerpot pendant, Purple    | 207047 |
| Flowerpot pendant, Turquoise | 207055 |
| Flowerpot pendant, Black     | 207094 |
| Flowerpot pendant, Polished  | 207099 |
| Flowerpot pendant, Brushed   | 207092 |

**COLOURS** 