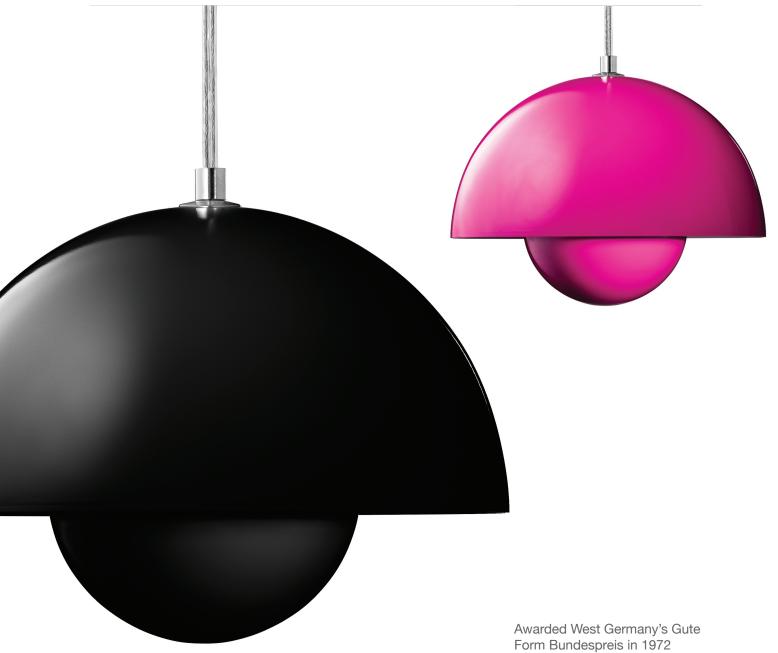

## FlowerPot

**PRODUCT** 

An object cannot become a design icon until it has stood the test of time and appears quite naturally in different settings, giving it a symbolic aura of its own. FlowerPot is just that. The famous lamp, designed in 1969, was named after the happy days of Flower Power.

**DESIGNER** 

Verner Panton, the most remarkable innovative talent of 20th Century design and architecture.

His design was consistently brilliant.

Verner Panton was not obstructed by limitations that adults incur throughout life. Instead, he thought and created with imaginary vision of a child, in bold beatiful colors and shapes.

Of the lamps Verner Panton designed, FlowerPot and Topan stand out as some of the simplest and most memorable designs.

MATERIAL

Aluminium, Clear wire

| PRODUCT CODES | ò |
|---------------|---|
|---------------|---|