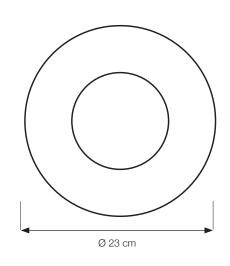

## FlowerPot

**DIMENSION** 

TECHNICAL INFO

only indoor use 1x E27 max. 40 Watt 2,5 m cable

0,8 kg

BOX

H: 14 cm W: 25,5 cm D: 26 cm