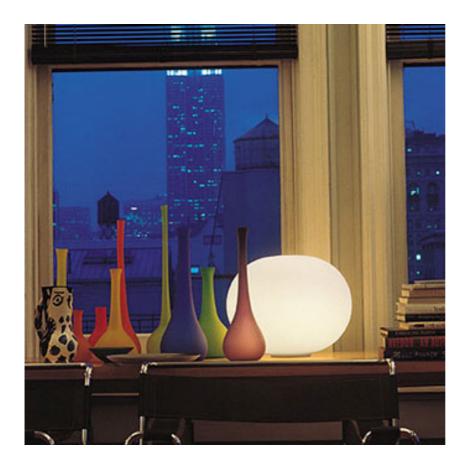

## **GLO-BALL BASIC 1**

| Mounting              | : Table                                                                                                                                                                                                                                                                                                             |  |
|-----------------------|---------------------------------------------------------------------------------------------------------------------------------------------------------------------------------------------------------------------------------------------------------------------------------------------------------------------|--|
| Lamps description     | : 1 x MAX 50W E27 HSGS/F                                                                                                                                                                                                                                                                                            |  |
| Environment           | : Indoor                                                                                                                                                                                                                                                                                                            |  |
| Finish                | : White                                                                                                                                                                                                                                                                                                             |  |
| Technical description | : Table/desk lamp providing diffused light.  Diffuser consisting of an externally acidetched, hand blown, flashed opaline glass and a die-cast aluminum threaded ring nut with alodine plating finish. 30% fiberglass reinforced injection-molded polyamide base. Gray painted, die-cast aluminum diffuser support. |  |
| FLECTRICAL            |                                                                                                                                                                                                                                                                                                                     |  |

**Glo-Ball Basic 1** design by Jasper Morrison

Table/desk lamp providing diffused light

| Reference Code    |       |
|-------------------|-------|
| ○ <b>F3021000</b> | White |