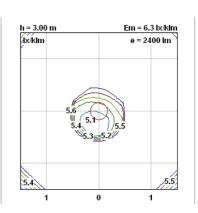

t                                               |
|-------------|---------------------------------------------------------|
| Switching   | : ON-OFF switch and 0/100% dimmer installed on the cord |
| Voltage (V) | : 220/240                                               |

## **PHYSICAL**

| Supply                | : Power cord                     |  |
|-----------------------|----------------------------------|--|
| Cord length(mm)       | : 1900                           |  |
| Construction material | : Aluminum, Blown glass, Plastic |  |
| Weight (kg)           | : 2,6                            |  |





**Glo-Ball Basic 1** design by Jasper Morrison

Table/desk lamp providing diffused light

| Reference Code    |       |
|-------------------|-------|
| ○ <b>F3021000</b> | White |