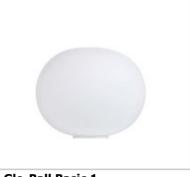

## **GLO-BALL BASIC 1**

| Mounting              | : Table                                                                                                                                                                                                                                                                                                             |  |
|-----------------------|---------------------------------------------------------------------------------------------------------------------------------------------------------------------------------------------------------------------------------------------------------------------------------------------------------------------|--|
| Lamps description     | : 1 x MAX 50W E27 HSGS/F                                                                                                                                                                                                                                                                                            |  |
| Environment           | : Indoor                                                                                                                                                                                                                                                                                                            |  |
| Finish                | : White                                                                                                                                                                                                                                                                                                             |  |
| Technical description | : Table/desk lamp providing diffused light.  Diffuser consisting of an externally acidetched, hand blown, flashed opaline glass and a die-cast aluminum threaded ring nut with alodine plating finish. 30% fiberglass reinforced injection-molded polyamide base. Gray painted, die-cast aluminum diffuser support. |  |
| FLECTRICAL            |                                                                                                                                                                                                                                                                                                                     |  |

**Glo-Ball Basic 1** design by Jasper Morrison

Table/desk lamp providing diffused light

| Reference Code    |       |
|-------------------|-------|
| ○ <b>F3021000</b> | White |