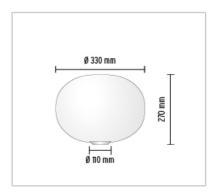

## **GLO-BALL BASIC 1**

| Mounting              | : Table                                                                                                                                                                                                                                                                                                             |  |
|-----------------------|---------------------------------------------------------------------------------------------------------------------------------------------------------------------------------------------------------------------------------------------------------------------------------------------------------------------|--|
| Lamps description     | : 1 x MAX 50W E27 HSGS/F                                                                                                                                                                                                                                                                                            |  |
| Environment           | : Indoor                                                                                                                                                                                                                                                                                                            |  |
| Finish                | : White                                                                                                                                                                                                                                                                                                             |  |
| Technical description | : Table/desk lamp providing diffused light.  Diffuser consisting of an externally acidetched, hand blown, flashed opaline glass and a die-cast aluminum threaded ring nut with alodine plating finish. 30% fiberglass reinforced injection-molded polyamide base. Gray painted, die-cast aluminum diffuser support. |  |
| FLECTRICAL            |                                                                                                                                                                                                                                                                                                                     |  |

**Glo-Ball Basic 1** design by Jasper Morrison

Table/desk lamp providing diffused light

| Reference Code    |       |
|-------------------|-------|
| ○ <b>F3021000</b> | White |