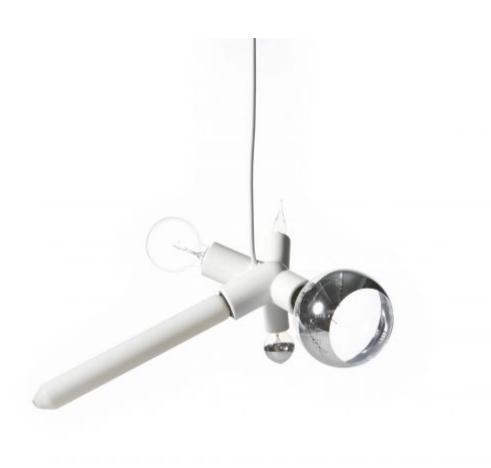

## Clusterlamp

by Joel Degermark

Exploring new possibilities with a whole spectrum of lighting combinations. The 'Cluster lamp' from Joel Degermark evokes experimentations with ambient expression.

**Designer** Joel Degermark

Year of design 2

Material polybutylene terephthalate (PBT)

www.moooi.com

## technical CE

E27 x 3 60 W MAX type A E14 x I 40 W MAX type G or B E14 x I 15 W MAX type G or B

Cable length 4M (white)
10M cable available on request
Plastic white canopy

#### technical Mexico USA Canada

E26 x 3 60 W MAX type A E12 x I 40 W MAX type G or B E12 x I 15 W MAX type G or B

Cable length 4M (black)
10M cable available on request
Chrome canopy