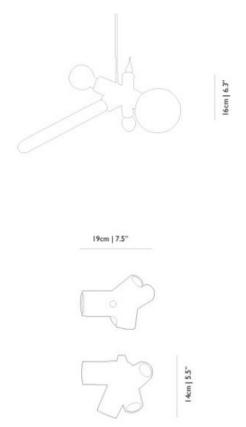

technical Mexico USA Canada



E26 x 3 60 W MAX type A E12 x I 40 W MAX type G or B E12 x I 15 W MAX type G or B



Cable length 4M (black)
10M cable available on request
Chrome canopy



### packaging

H 19 cm | 7,5"

W 27 cm | 10,6"

D 27 cm | 10,6"

Colli I/I

Product weight:

I KG | 2,2 lb

With packaging:

I KG | 2,2 lb

## cleaning instructions

Can be effectively cleaned using a regular household dust cloth or feather duster. Lightly dust inbetween each component when the lamps are not in use. Moooi recommends always reading the label of any cleaning products you wish to use on or near any item from the Moooi collection. For further information on how to clean this product please contact your nearest Moooi agent or dealer which can be located through our website.

#### dimensions