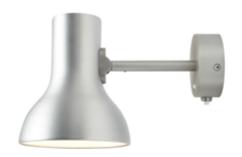

## Colours

Wall Light - Alpine White Wall Light - Jet Black Wall Light - Brushed Aluminium

## Description

The compact form of the Type 75™ Mini ensures that this stylish little light will blend into and enhance any interior space. Mount to the wall or ceiling, then simply adjust the shade to focus the light just where you need it.