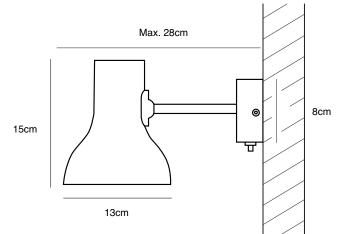

#### **Dimensions**

- Shade diameter: 13cm - Shade height: 15cm
- Max reach: 28cm (from wall to shade)
- Wall plate diameter: 8cm
- Light Packaging (L x W x H): 17cm x 14.5cm x 25cm
- Light Packaged Weight: 0.65kg