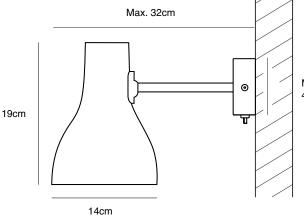

#### **Dimensions**

- Shade diameter: 14cmShade height: 19cm
- Max reach: 32cm (from wall to shade)
- Wall plate diameter: 7.5cm
- Light Packaging (L x W x H): 21cm x 16cm x 29cm
- Light Packaged Weight: 0.79kg