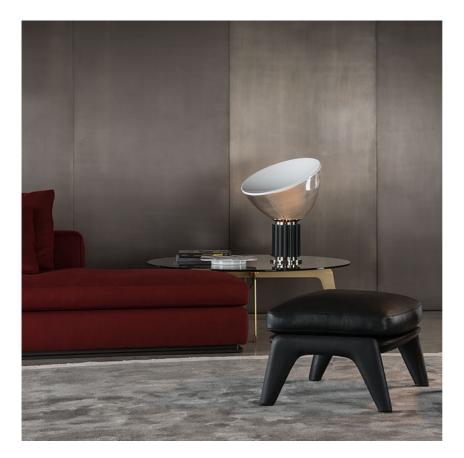

## TACCIA

| Mounting              | Table/Floor                                                                                                                                                                                                                                                                                                                                                                                                                                                                                          |
|-----------------------|------------------------------------------------------------------------------------------------------------------------------------------------------------------------------------------------------------------------------------------------------------------------------------------------------------------------------------------------------------------------------------------------------------------------------------------------------------------------------------------------------|
| Lamps description     | I COB LED 2700K 2068 LM CRI 93 - 28W DIMMER                                                                                                                                                                                                                                                                                                                                                                                                                                                          |
| Environment           | Indoor                                                                                                                                                                                                                                                                                                                                                                                                                                                                                               |
| Finish                | Black, Anodized bronze, Anodized silver                                                                                                                                                                                                                                                                                                                                                                                                                                                              |
| Technical description | Table lamp providing indirect and reflected light. Reflector in<br>painted aluminium, gloss white on the outside and matt white<br>on the inside Directionable diffuser in transparent mouth-<br>blown glass. Body in matt black. silver anodized or bronze<br>anodized aluminium.  Base in nickel-plated metal. Electric<br>cable of useful length 220 cm, with dimmer switch for ON/<br>OFF and adjustment of the light flow between 10-100%. Plug-<br>in power supply with interchangeable plugs. |

### Taccia

designed by Achille & Pier Giacomo Castiglioni

Table lamp providing indirect and reflected light.

#### Taccia

designed by Achille & Pier Giacomo Castiglioni

Table lamp providing indirect and reflected light.

DIMENSIONS

CERTIFICATIONS

> www.flos.com info@flos.it