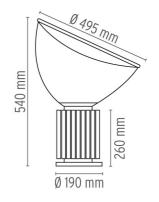

### DIMENSIONS

www.flos.com info@flos.it

#### Taccia

designed by Achille & Pier Giacomo Castiglioni

Table lamp providing indirect and reflected light.

DIMENSIONS

CERTIFICATIONS

> www.flos.com info@flos.it