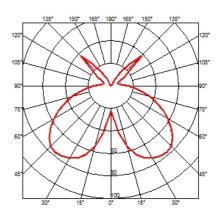

rectionable diffuser in transparent mouth-<br>blown glass. Body in matt black. silver anodized or bronze<br>anodized aluminium.  Base in nickel-plated metal. Electric<br>cable of useful length 220 cm, with dimmer switch for ON/<br>OFF and adjustment of the light flow between 10-100%. Plug-<br>in power supply with interchangeable plugs. |

## ELECTRICAL

| Emergency   |  |
|-------------|--|
| Voltage (V) |  |

## PHYSICAL

| Supply                | Power cord      |
|-----------------------|-----------------|
| Cord length (mm)      | 2200            |
| Construction material | Aluminum, Glass |
| Weight (kg)           | 11              |

Without

230





### Taccia

designed by Achille & Pier Giacomo Castiglioni

Table lamp providing indirect and reflected light.



### DIMENSIONS







www.flos.com info@flos.it

## FLOS

Taccia . Lamps

I COB LED 2700K 2068lm CRI93 - 28W

Lamp wattage: 28 W

Lamp category: LED

Socket:

Special base

**Color temperature (K):** 2700 °K

Lamp type: LED



#### Taccia

designed by Achille & Pier Giacomo Castiglioni

Table lamp providing indirect and reflected light.



DIMENSIONS



CERTIFICATIONS



> www.flos.com info@flos.it