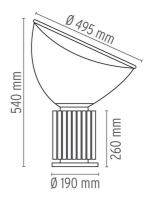

### DIMENSIONS

www.flos.com info@flos.it

#### Taccia

designed by Achille & Pier Giacomo Castiglioni

Table lamp providing indirect and reflected light.

DIMENSIONS

CERTIFICATIONS

> www.flos.com info@flos.it