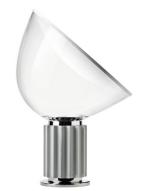

## TACCIA

| Mounting              | Table/Floor                                                                                                                                                                                                                                                                                                                                                                                                                                                                                          |
|-----------------------|------------------------------------------------------------------------------------------------------------------------------------------------------------------------------------------------------------------------------------------------------------------------------------------------------------------------------------------------------------------------------------------------------------------------------------------------------------------------------------------------------|
| Lamps description     | I COB LED 2700K 2068 LM CRI 93 - 28W DIMMER                                                                                                                                                                                                                                                                                                                                                                                                                                                          |
| Environment           | Indoor                                                                                                                                                                                                                                                                                                                                                                                                                                                                                               |
| Finish                | Black, Anodized bronze, Anodized silver                                                                                                                                                                                                                                                                                                                                                                                                                                                              |
| Technical description | Table lamp providing indirect and reflected light. Reflector in<br>painted aluminium, gloss white on the outside and matt white<br>on the inside Directionable diffuser in transparent mouth-<br>blown glass. Body in matt black. silver anodized or bronze<br>anodized aluminium.  Base in nickel-plated metal. Electric<br>cable of useful length 220 cm, with dimmer switch for ON/<br>OFF and adjustment of the light flow between 10-100%. Plug-<br>in power supply with interchangeable plugs. |

### Taccia

designed by Achille & Pier Giacomo Castiglioni

Table lamp providing indirect and reflected light.

#### Taccia

designed by Achille & Pier Giacomo Castiglioni

Table lamp providing indirect and reflected light.

DIMENSIONS

CERTIFICATIONS

> www.flos.com info@flos.it