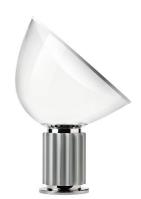

## TACCIA

| Mounting              | Table/Floor                                                                                                                                                                                                                                                                                                                                                                                                                                                                                          |
|-----------------------|------------------------------------------------------------------------------------------------------------------------------------------------------------------------------------------------------------------------------------------------------------------------------------------------------------------------------------------------------------------------------------------------------------------------------------------------------------------------------------------------------|
| Lamps description     | I COB LED 2700K 2068 LM CRI 93 - 28W DIMMER                                                                                                                                                                                                                                                                                                                                                                                                                                                          |
| Environment           | Indoor                                                                                                                                                                                                                                                                                                                                                                                                                                                                                               |
| Finish                | Black, Anodized bronze, Anodized silver                                                                                                                                                                                                                                                                                                                                                                                                                                                              |
| Technical description | Table lamp providing indirect and reflected light. Reflector in<br>painted aluminium, gloss white on the outside and matt white<br>on the inside Directionable diffuser in transparent mouth-<br>blown glass. Body in matt black. silver anodized or bronze<br>anodized aluminium.  Base in nickel-plated metal. Electric<br>cable of useful length 220 cm, with dimmer switch for ON/<br>OFF and adjustment of the light flow between 10-100%. Plug-<br>in power supply with interchangeable plugs. |

### Taccia

designed by Achille & Pier Giacomo Castiglioni

Table lamp providing indirect and reflected light.

#### Taccia

designed by Achille & Pier Giacomo Castiglioni

Table lamp providing indirect and reflected light.

DIMENSIONS

CERTIFICATIONS

> www.flos.com info@flos.it