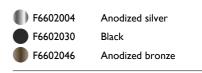

## TACCIA

| Mounting              | Table/Floor                                                                                                                                                                                                                                                                                                                                                                                                                                                                                          |
|-----------------------|------------------------------------------------------------------------------------------------------------------------------------------------------------------------------------------------------------------------------------------------------------------------------------------------------------------------------------------------------------------------------------------------------------------------------------------------------------------------------------------------------|
| Lamps description     | I COB LED 2700K 2068 LM CRI 93 - 28W DIMMER                                                                                                                                                                                                                                                                                                                                                                                                                                                          |
| Environment           | Indoor                                                                                                                                                                                                                                                                                                                                                                                                                                                                                               |
| Finish                | Black, Anodized bronze, Anodized silver                                                                                                                                                                                                                                                                                                                                                                                                                                                              |
| Technical description | Table lamp providing indirect and reflected light. Reflector in<br>painted aluminium, gloss white on the outside and matt white<br>on the inside Directionable diffuser in transparent mouth-<br>blown glass. Body in matt black. silver anodized or bronze<br>anodized aluminium.  Base in nickel-plated metal. Electric<br>cable of useful length 220 cm, with dimmer switch for ON/<br>OFF and adjustment of the light flow between 10-100%. Plug-<br>in power supply with interchangeable plugs. |