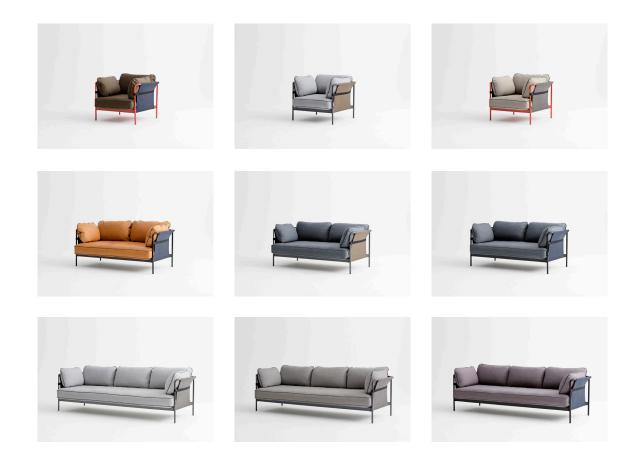

By RONAN & ERWAN BOUROULLEC

In the Can sofa, Ronan and Erwan Bouroullec are seeking to go beyond the creation of a practical, elegant and comfortable design.

The intention is to reinvigorate the whole idea of the sofa, from something inherently complicated, to something simple, relaxed and for everyone. The sofa comes flat-packed and is assembled at home as we believe people are keen to get things in a quick and simple way, it is better for all resources, it is less transportation, less volume, less stock, it is just much easier to do.

**HAY** 

"The name "CAN" is the idea that "you can", "you can make it", just don't be afraid." Erwan Bouroullec

CAN LOUNGE CHAIR

1 Seater

**Dimensions** 

L87,5/89,5 x W97 x H40/68/82 cm

Frame

Powder coated steel

Cushions

Foam and feathers

Canvas

1.199 Euro

Surface by HAY

1.345 Euro

Silk

2.345 Euro

CAN SOFA

2 Seater

**Dimensions** 

L87,5/89,5 x W172,4 x H40/68/82 cm

Frame

Powder coated steel

Cushions

Foam and feathers

Canvas

1.499 Euro

Surface by HAY

1.715 Euro

Silk

3.215 Euro

CAN SOFA

3 Seater

Dimensions

L87,5/89,5 x W247 x H40/68/82 cm

Frame

Powder coated steel

Cushions

Foam and feathers

Canvas

1.849 Euro

Surface by HAY

2.135 Euro

Silk

4.139 Euro