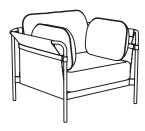

**HAY** 

"The name "CAN" is the idea that "you can", "you can make it", just don't be afraid." Erwan Bouroullec

CAN LOUNGE CHAIR

1 Seater

**Dimensions** 

L87,5/89,5 x W97 x H40/68/82 cm

Frame

Powder coated steel

Cushions

Foam and feathers

Canvas

1.199 Euro

Surface by HAY

1.345 Euro

Silk

2.345 Euro