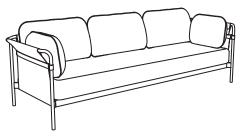

Dimensions

L87,5/89,5 x W247 x H40/68/82 cm

Frame

Powder coated steel

Cushions

Foam and feathers

Canvas

1.849 Euro

Surface by HAY

2.135 Euro

Silk

4.139 Euro