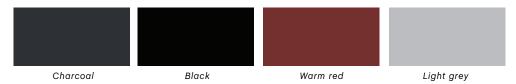

olume, less stock, it is just much easier to do.





**HAY** 



"The name "CAN" is the idea that "you can", "you can make it", just don't be afraid." Erwan Bouroullec



















CAN LOUNGE CHAIR

1 Seater



**Dimensions** 

L87,5/89,5 x W97 x H40/68/82 cm

Frame

Powder coated steel

Cushions

Foam and feathers

Canvas

1.199 Euro

Surface by HAY

1.345 Euro

Silk

2.345 Euro

CAN SOFA

2 Seater



**Dimensions** 

L87,5/89,5 x W172,4 x H40/68/82 cm

Frame

Powder coated steel

Cushions

Foam and feathers

Canvas

1.499 Euro

Surface by HAY

1.715 Euro

Silk

3.215 Euro

CAN SOFA

3 Seater



Dimensions

L87,5/89,5 x W247 x H40/68/82 cm

Frame

Powder coated steel

Cushions

Foam and feathers

Canvas

1.849 Euro

Surface by HAY

2.135 Euro

Silk

4.139 Euro



#### STEEL FRAME



#### **OUTER CANVAS**



#### **CUSHIONS**





Download pictures  $\underline{here}$ 

Username: hay

Password: design

HAY / Havnen 1, 8700 Horsens, Denmark www.hay.dk