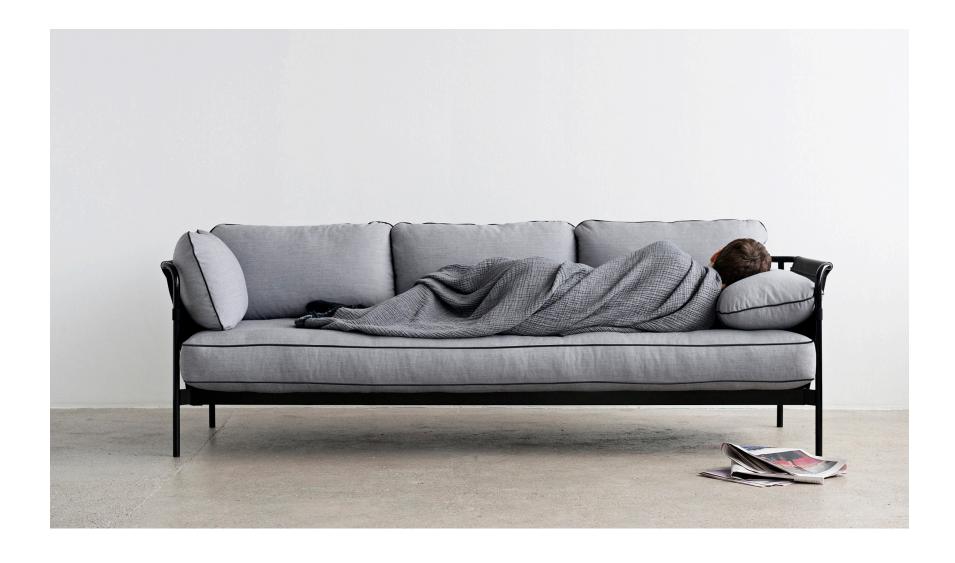

By RONAN & ERWAN BOUROULLEC

In the Can sofa, Ronan and Erwan Bouroullec are seeking to go beyond the creation of a practical, elegant and comfortable design.

The intention is to reinvigorate the whole idea of the sofa, from something inherently complicated, to something simple, relaxed and for everyone. The sofa comes flat-packed and is assembled at home as we believe people are keen to get things in a quick and simple way, it is better for all resources, it is less transportation, less volume, less stock, it is just much easier to do.

**HAY** 

"The name "CAN" is the idea that "you can", "you can make it", just don't be afraid." Erwan Bouroullec

CAN LOUNGE CHAIR

1 Seater

**Dimensions** 

L87,5/89,5 x W97 x H40/68/82 cm

Frame

Powder coated steel