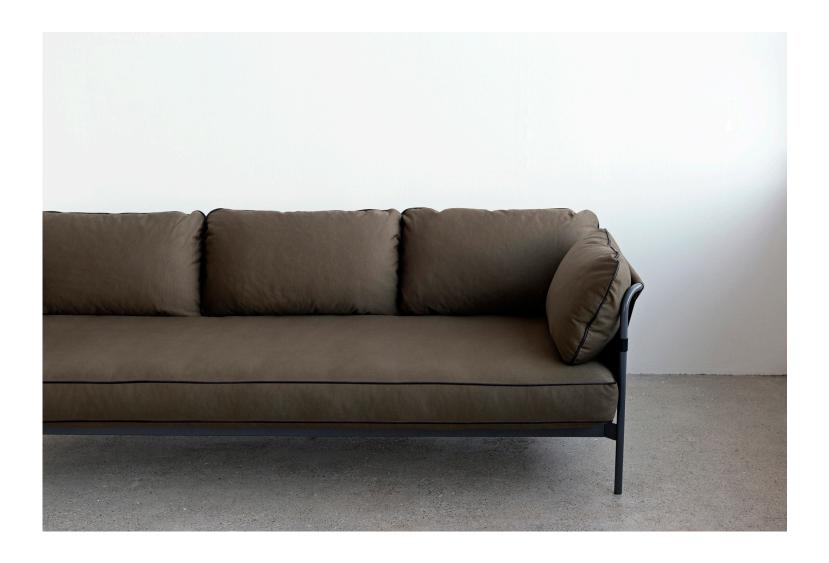

CAN SOFA

2 Seater

**Dimensions** 

L87,5/89,5 x W172,4 x H40/68/82 cm

Frame

Powder coated steel

Cushions

Foam and feathers

Dimensions

L87,5/89,5 x W247 x H40/68/82 cm

Frame

Powder coated steel

Cushions

Foam and feathers

Canvas

1.849 Euro