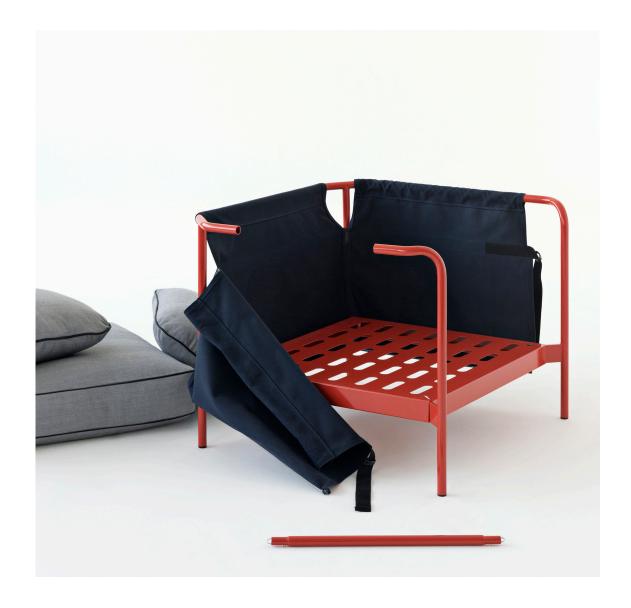

By RONAN & ERWAN BOUROULLEC

In the Can sofa, Ronan and Erwan Bouroullec are seeking to go beyond the creation of a practical, elegant and comfortable design.

The intention is to reinvigorate the whole idea of the sofa, from something inherently complicated, to something simple, relaxed and for everyone. The sofa comes flat-packed and is assembled at home as we believe people are keen to get things in a quick and simple way, it is better for all resources, it is less transportation, less volume, less stock, it is just much easier to do.

#### STEEL FRAME

#### **OUTER CANVAS**

#### **CUSHIONS**

Download pictures  $\underline{here}$ 

Username: hay

Password: design

HAY / Havnen 1, 8700 Horsens, Denmark www.hay.dk