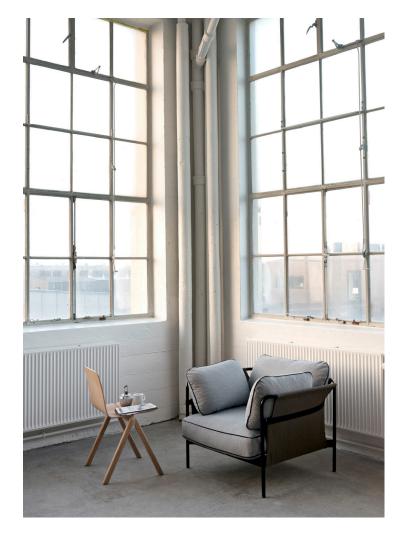

**HAY** 

"The name "CAN" is the idea that "you can", "you can make it", just don't be afraid." Erwan Bouroullec

CAN LOUNGE CHAIR

1 Seater

**Dimensions** 

L87,5/89,5 x W97 x H40/68/82 cm

Frame

Powder coated steel

Cushions

Foam and feathers

Canvas

1.199 Euro

Surface by HAY

1.345 Euro

Silk

2.345 Euro