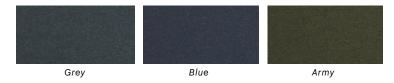

just much easier to do.





**HAY** 



"The name "CAN" is the idea that "you can", "you can make it", just don't be afraid." Erwan Bouroullec



















CAN LOUNGE CHAIR

1 Seater



**Dimensions** 

L87,5/89,5 x W97 x H40/68/82 cm

Frame

Powder coated steel

Cushions

Foam and feathers

Canvas

1.199 Euro

Surface by HAY

1.345 Euro

Silk

2.345 Euro

CAN SOFA

2 Seater



**Dimensions** 

L87,5/89,5 x W172,4 x H40/68/82 cm

Frame

Powder coated steel

Cushions

Foam and feathers

Canvas

1.499 Euro

Surface by HAY

1.715 Euro

Silk

3.215 Euro

CAN SOFA

3 Seater



Dimensions

L87,5/89,5 x W247 x H40/68/82 cm

Frame

Powder coated steel

Cushions

Foam and feathers

Canvas

1.849 Euro

Surface by HAY

2.135 Euro

Silk

4.139 Euro



#### STEEL FRAME



#### **OUTER CANVAS**



#### **CUSHIONS**





Download pictures  $\underline{here}$ 

Username: hay

Password: design

HAY / Havnen 1, 8700 Horsens, Denmark www.hay.dk