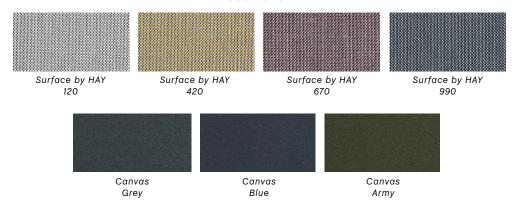

Cushions

Foam and feathers

Canvas

1.199 Euro

Surface by HAY

1.345 Euro

Silk

2.345 Euro

Canvas

1.499 Euro

Surface by HAY

1.715 Euro

Silk

3.215 Euro

CAN SOFA

3 Seater

Surface by HAY

2.135 Euro

Silk

4.139 Euro