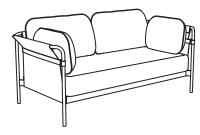

CAN SOFA

2 Seater

**Dimensions** 

L87,5/89,5 x W172,4 x H40/68/82 cm

Frame

Powder coated steel

Cushions

Foam and feathers

Canvas

1.499 Euro

Surface by HAY

1.715 Euro

Silk

3.215 Euro

CAN SOFA

3 Seater