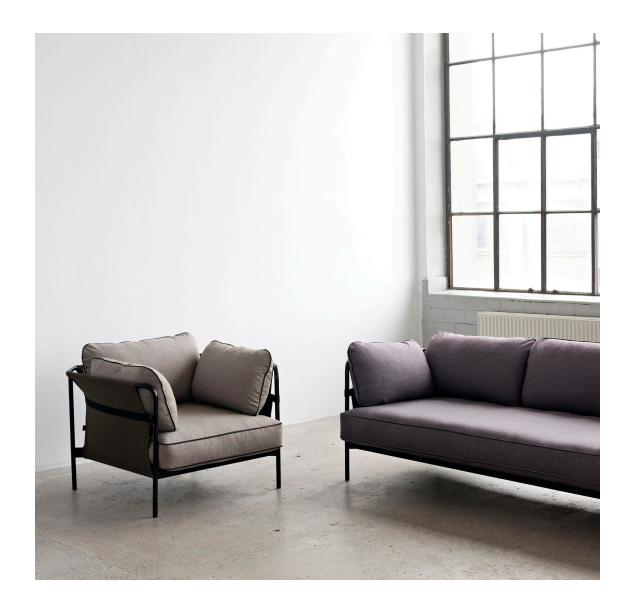

**HAY** 

"The name "CAN" is the idea that "you can", "you can make it", just don't be afraid." Erwan Bouroullec

CAN LOUNGE CHAIR

1 Seater

**Dimensions** 

L87,5/89,5 x W97 x H40/68/82 cm

Frame

Powder coated steel

Cushions

Foam and feathers

Canvas

1.199 Euro

Surface by HAY

1.345 Euro

Silk

2.345 Euro