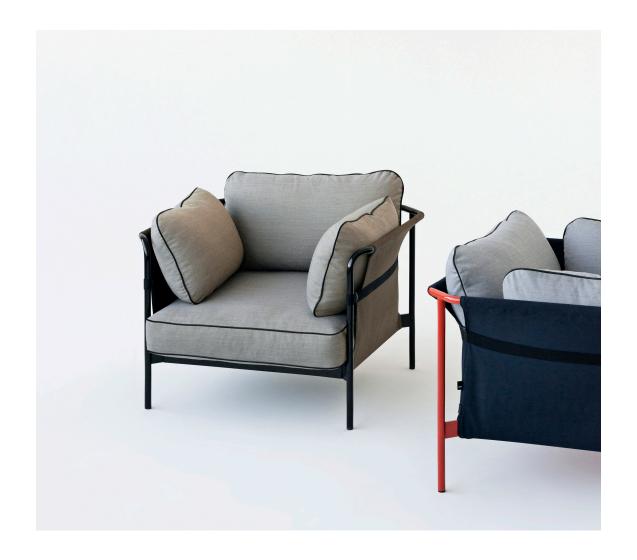

CAN SOFA

2 Seater

**Dimensions** 

L87,5/89,5 x W172,4 x H40/68/82 cm

Frame

Powder coated steel

Cushions

Foam and feathers

Canvas

1.499 Euro

Surface by HAY

1.715 Euro

Silk

3.215 Euro

CAN SOFA

3 Seater

Dimensions

L87,5/89,5 x W247 x H40/68/82 cm

Frame

Powder coated steel

Cushions

Foam and feathers

Canvas

1.849 Euro