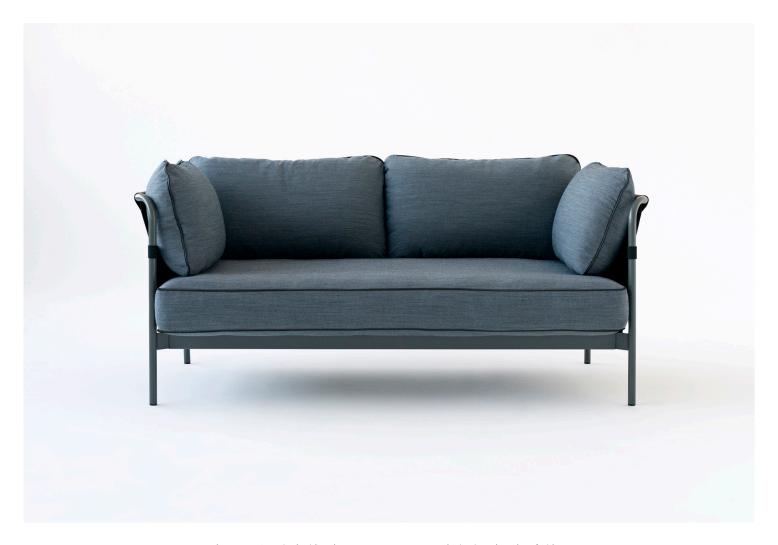

CAN SOFA

2 Seater

**Dimensions** 

L87,5/89,5 x W172,4 x H40/68/82 cm

Frame

Powder coated steel

Cushions

Foam and feathers

Canvas

1.499 Euro

Surface by HAY

1.715 Euro

Silk

3.215 Euro

CAN SOFA

3 Seater