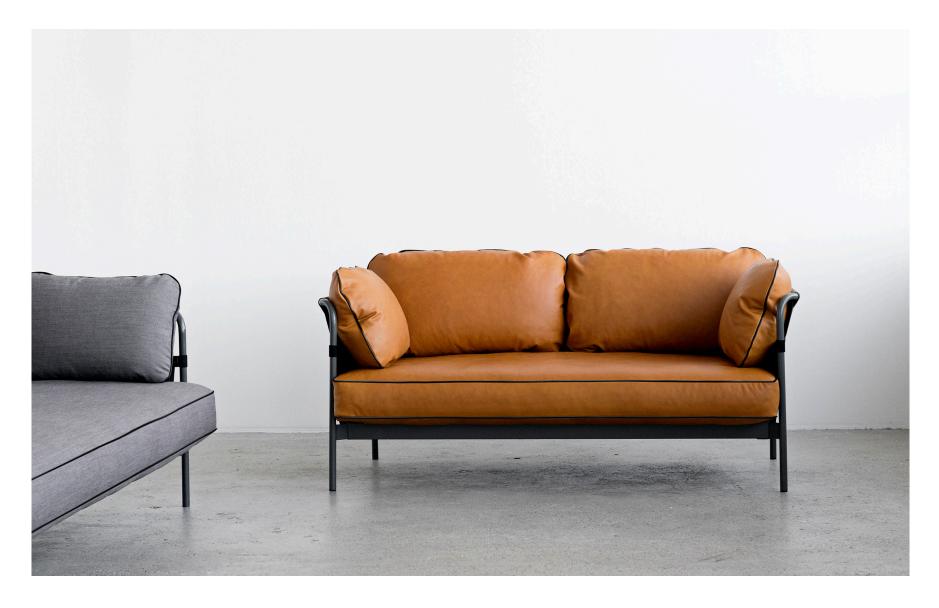

CAN SOFA

2 Seater

**Dimensions** 

L87,5/89,5 x W172,4 x H40/68/82 cm

Frame

Powder coated steel

Cushions

Foam and feathers

Canvas

1.499 Euro

Surface by HAY

1.715 Euro

Silk

3.215 Euro

CAN SOFA

3 Seater