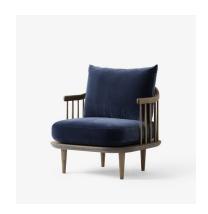

# BY SPACE COPENHAGEN 2017

Endearing in size and shape, the Fly Chair SC10 is the newest addition to the Fly Lounge series designed by Space Copenhagen founders Signe Bindslev Henriksen and Peter Bundgaard Rützou.

The Fly Lounge Series was created with the ultimate comfort in mind. The lovely loose cushions that comprise the back can be arranged and rearranged to suit your personal preferences. The design alludes to a Nordic aesthetic, such as the slatted back, the handcrafted solid oak frame and the organic shaped elements.

"We like the idea that comfort comes first," says &tradition Brand Manager Martin Kornbek Hansen. "With the Fly Chair Small, it's a modern design that encompasses classic woodworking techniques drawing on the beauty of natural materials destined to age gracefully over time. The epitome of tradition fused with innovation."