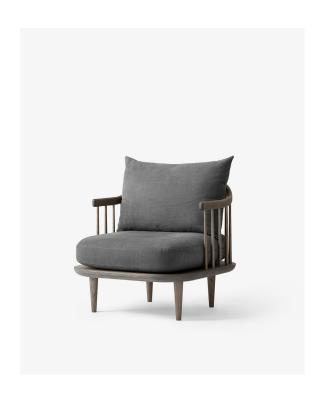

# FLY CHAIR SC10

BY SPACE COPENHAGEN 2017

# BY SPACE COPENHAGEN 2017

Endearing in size and shape, the Fly Chair SC10 is the newest addition to the Fly Lounge series designed by Space Copenhagen founders Signe Bindslev Henriksen and Peter Bundgaard Rützou.

The Fly Lounge Series was created with the ultimate comfort in mind. The lovely loose cushions that comprise the back can be arranged and rearranged to suit your personal preferences. The design alludes to a Nordic aesthetic, such as the slatted back, the handcrafted solid oak frame and the organic shaped elements.