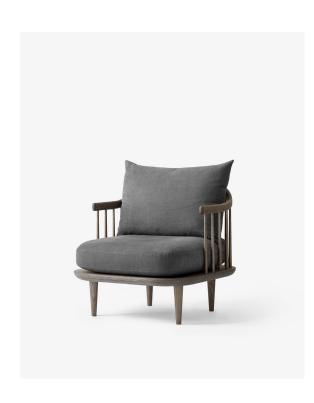

# FLY CHAIR SC10

BY SPACE COPENHAGEN 2017

# BY SPACE COPENHAGEN 2017

Endearing in size and shape, the Fly Chair SC10 is the newest addition to the Fly Lounge series designed by Space Copenhagen founders Signe Bindslev Henriksen and Peter Bundgaard Rützou.

The Fly Lounge Series was created with the ultimate comfort in mind. The lovely loose cushions that comprise the back can be arranged and rearranged to suit your personal preferences. The design alludes to a Nordic aesthetic, such as the slatted back, the handcrafted solid oak frame and the organic shaped elements.