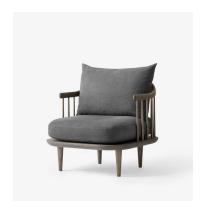

# FLY CHAIR SC10

BY SPACE COPENHAGEN 2017

# BY SPACE COPENHAGEN 2017

Endearing in size and shape, the Fly Chair SC10 is the newest addition to the Fly Lounge series designed by Space Copenhagen founders Signe Bindslev Henriksen and Peter Bundgaard Rützou.

The Fly Lounge Series was created with the ultimate comfort in mind. The lovely loose cushions that comprise the back can be arranged and rearranged to suit your personal preferences. The design alludes to a Nordic aesthetic, such as the slatted back, the handcrafted solid oak frame and the organic shaped elements.

"We like the idea that comfort comes first," says &tradition Brand Manager Martin Kornbek Hansen. "With the Fly Chair Small, it's a modern design that encompasses classic woodworking techniques drawing on the beauty of natural materials destined to age gracefully over time. The epitome of tradition fused with innovation."