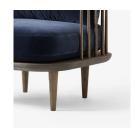

The Fly Lounge Series was created with the ultimate comfort in mind. The lovely loose cushions that comprise the back can be arranged and rearranged to suit your personal preferences. The design alludes to a Nordic aesthetic, such as the slatted back, the handcrafted solid oak frame and the organic shaped elements.

# BY SPACE COPENHAGEN 2017

**Product category** Armchair

**Production Process** The Fly range is hand built from solid oak and oak

veneer using traditional woodworking techniques. The oak is treated with either a white oiled or smoked oiled finish. The pillows are made from CMHR foam and