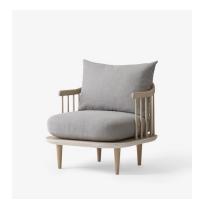

# FLY CHAIR SC10

BY SPACE COPENHAGEN 2017

# BY SPACE COPENHAGEN 2017

Endearing in size and shape, the Fly Chair SC10 is the newest addition to the Fly Lounge series designed by Space Copenhagen founders Signe Bindslev Henriksen and Peter Bundgaard Rützou.

The Fly Lounge Series was created with the ultimate comfort in mind. The lovely loose cushions that comprise the back can be arranged and rearranged to suit your personal preferences. The design alludes to a Nordic aesthetic, such as the slatted back, the handcrafted solid oak frame and the organic shaped elements.

"We like the idea that comfort comes first," says &tradition Brand Manager Martin Kornbek Hansen. "With the Fly Chair Small, it's a modern design that encompasses classic woodworking techniques drawing on the beauty of natural materials destined to age gracefully over time. The epitome of tradition fused with innovation."