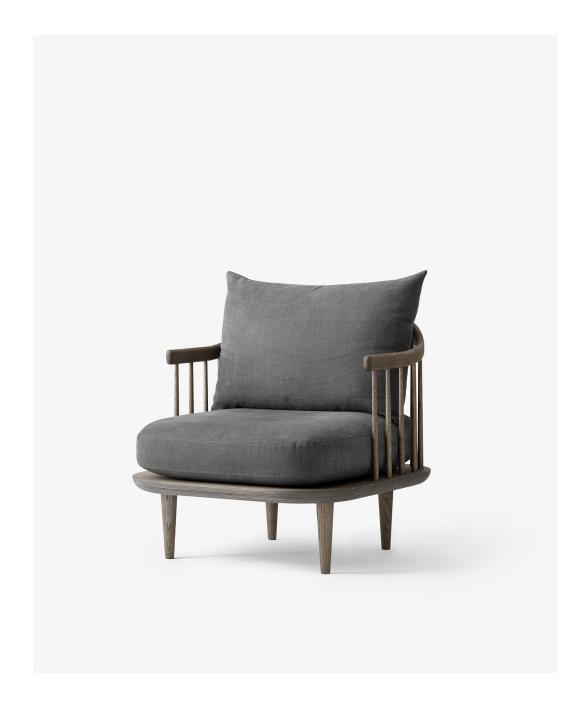

# FLY CHAIR SC10

BY SPACE COPENHAGEN 2017

# BY SPACE COPENHAGEN 2017

Endearing in size and shape, the Fly Chair SC10 is the newest addition to the Fly Lounge series designed by Space Copenhagen founders Signe Bindslev Henriksen and Peter Bundgaard Rützou.

The Fly Lounge Series was created with the ultimate comfort in mind. The lovely loose cushions that comprise the back can be arranged and rearranged to suit your personal preferences. The design alludes to a Nordic aesthetic, such as the slatted back, the handcrafted solid oak frame and the organic shaped elements.

"We like the idea that comfort comes first," says &tradition Brand Manager Martin Kornbek Hansen. "With the Fly Chair Small, it's a modern design that encompasses classic woodworking techniques drawing on the beauty of natural materials destined to age gracefully over time. The epitome of tradition fused with innovation."