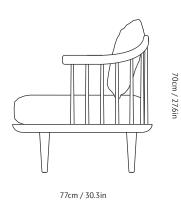

Seat height: 40cm / 15.7in

feather and upholstered in fabric.

Environment Indoor

Material Oiled oak frame and base. CMHR foam and feather

pillows. Fabric upholstery.

**Dimensions (cm/in)** H: 70cm/27.6in, D: 70cm/27.6in, L: 73cm/28.7in.

Seating height: 40cm/15.7in.

Weight (kg) 22kg

Wooden base options Smoked oiled oak, White oiled oak

In stock versions Smoked oiled oak with Chivasso Hot Madison

(CH1249/093)

White oiled oak with Chivasso Hot Madison