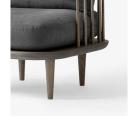

# BY SPACE COPENHAGEN 2017

Endearing in size and shape, the Fly Chair SC10 is the newest addition to the Fly Lounge series designed by Space Copenhagen founders Signe Bindslev Henriksen and Peter Bundgaard Rützou.

The Fly Lounge Series was created with the ultimate comfort in mind. The lovely loose cushions that comprise the back can be arranged and rearranged to suit your personal preferences. The design alludes to a Nordic aesthetic, such as the slatted back, the handcrafted solid oak frame and the organic shaped elements.